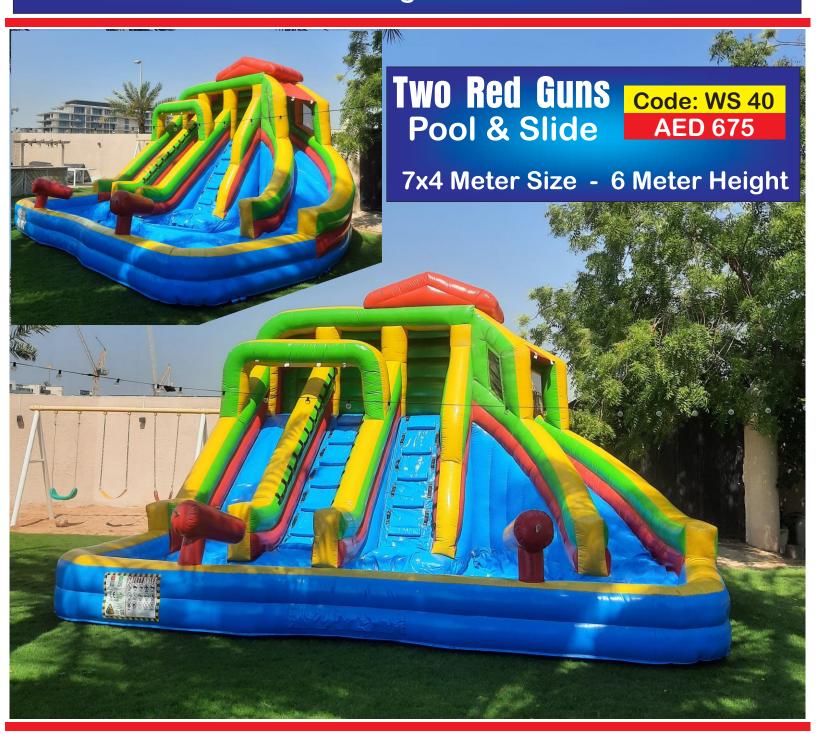

## Two Yellow Guns Pool & Slide

7x4 Meter Size - 6 Meter Height

Code: WS 39 AED 650