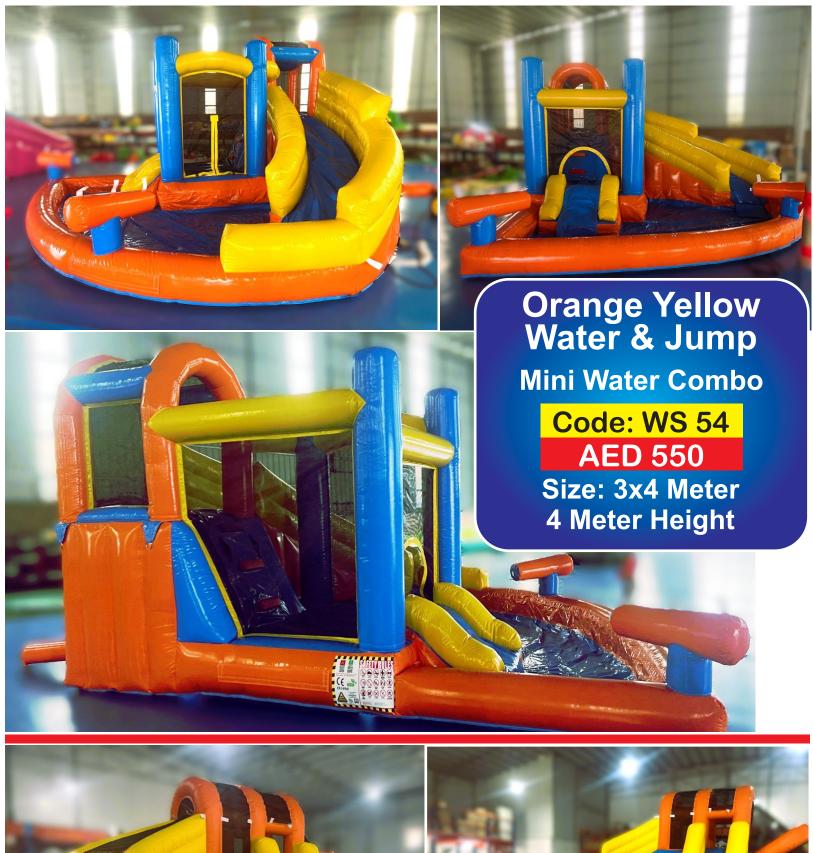

Code: WS 57 AED 550

**Octopus on Top** Slide - Jump - Pool

Code: WS 59 AED 550

Size 3.5x5 Meter 4 Meter Height

**Pirates & Dolphins** Double Water Slide & Pool

Code: WS 60 AED 850

Size 8x6 Meter 7 Meter Height