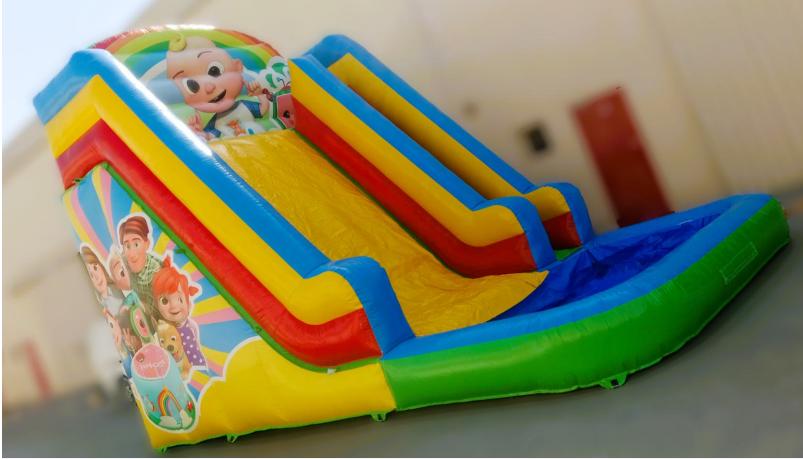

For Age: 4-14 Years

Cocomelon Splsh Water Slide & Pool

Code: WS 61 AED 850

Size 7x5 Meter 6 Meter Height

For Age: 3-12 Years

Flamingo n Palms Water Slide & Pool

Code: WS 62 AED 750

Size 7x5 Meter 5.7 Meter Height