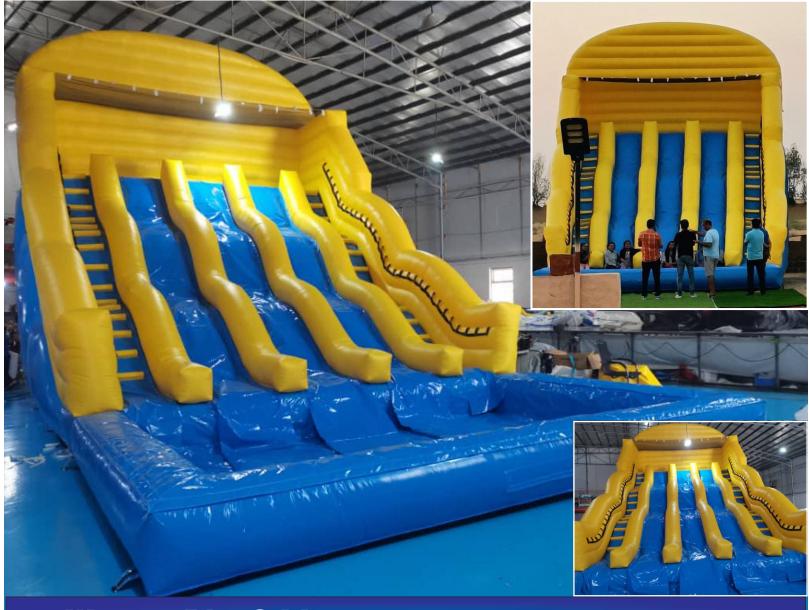

Code: WS 28 AED 750 7x4 Meter 7 Meter Height

Tri Slider Yellow Guns Pool & 3 Slides

Code: WS 29 AED 675 6x5 Meter 5 Meter Height

Palm Oasis 4 Trees Pool & 2 Slides

Code: WS 30 AED 750 7x4 Meter 7 Meter Height