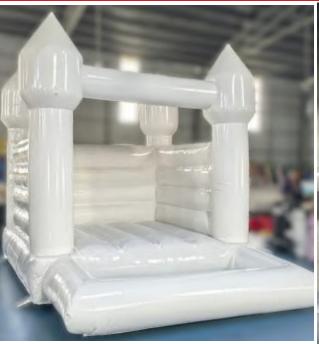

## White Tiny Bouncy & Pool

Code: WS 71 AED 550

Size: 5x3.5x4 Meter For age group of 2-7 Years

**Five Colours Pool Slide** 

Code: PS 74 AED 600 Size 6x4x5 Meter

For age group of 2-10 Years