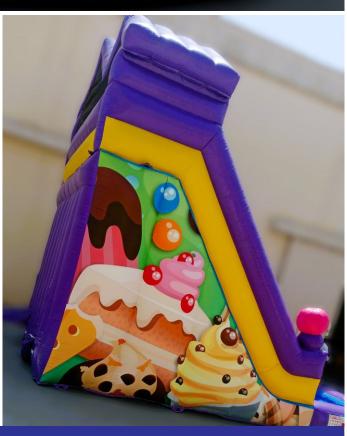

For Age: 3-12 Years

Ice Cream & Candy
Water Slide & Pool

Code: WS 63 AED 750

Size 7x4.5 Meter 6 Meter Height For Age: 3-14 Years