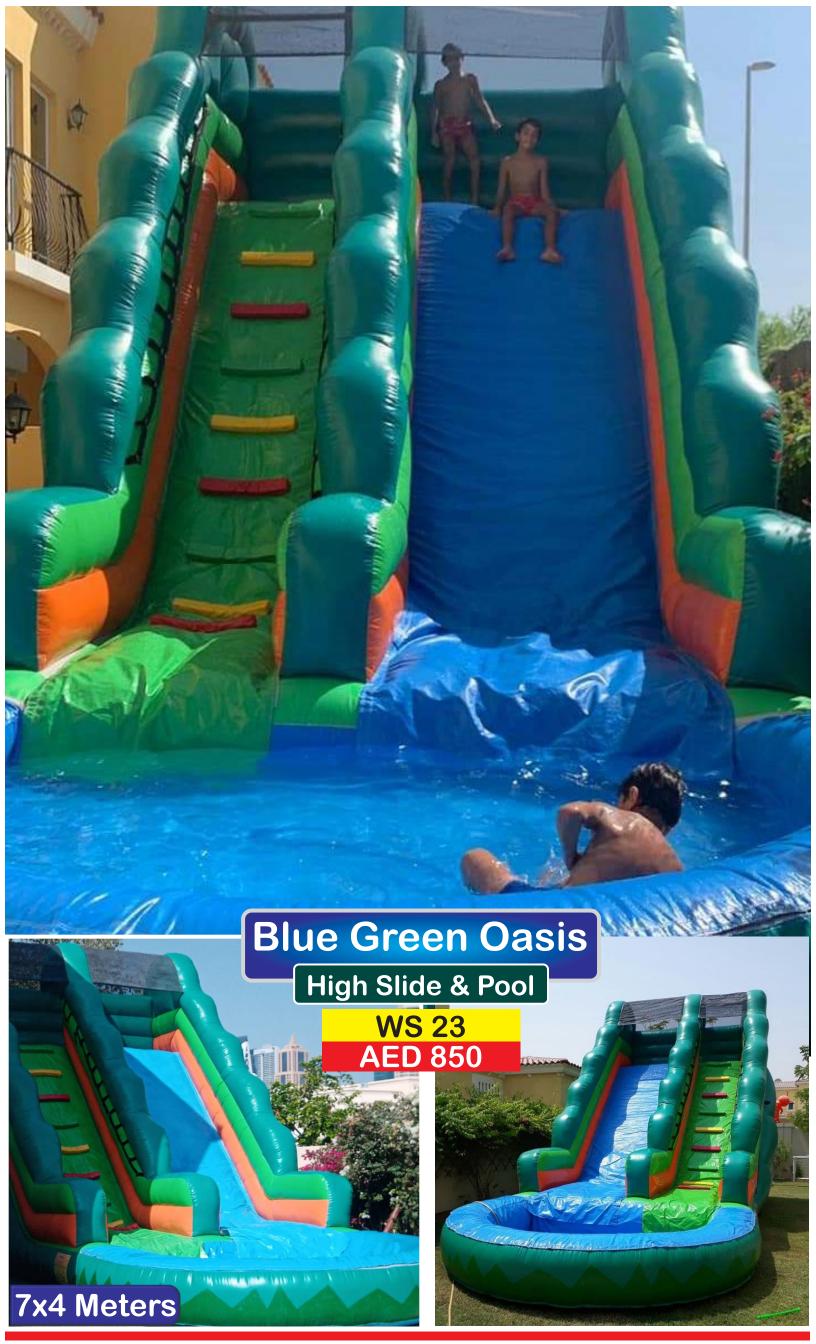

ool

**6x5 Meters** 





Double Tree Oasis

Code: WS 08

**AED 850** 

Slide & Pool 8x4 Meters





3 Dolphins Stream

Code: WS 09 AED 750 6x4 Meter
5 Meter Height







Code: WS 12 AED 650 7x4 Meter 5 Meter Height



Super Rat On Top

Code: WS 13 AED 600 5x5 Meter 5 Meter Height



## Crocodile With Gun

Slide & Pool

Code: WS 14 AED 600

> Size 6x4 Meters





Water & Jump "Big"
Jumping Area,
Pool and Slide

Code: WS 15

**AED 600** 

5x4 Meter 5 Meter Height



Red Green Castle Bouncy & Double Slide

Code: PS 16 AED 550 5x5 Meter
5 Meter Height

### Princess Combo

Pool, Jumping Area & Water Slide

Code: WS 17 AED 600

Size: 5x4 Meters





Octopus on Top Pool & Double Slide

Code: WS 18 AED 600 6x5 Meter
5 Meter Height







Note: Soap is not included in the price

**Multicolor** 









Blue Wave Double Pool & Double Slide

Code: WS 26 AED 850 7x4 Meter
7 Meter Height



Yellow Guns
Pool & Double Slide

Code: WS 27 AED 675 6x5 Meter
5 Meter Height



4 Palm Sliding Fun Pool & Single Slide

Code: WS 28 AED 750 7x4 Meter 7 Meter Height



Tri Slider Yellow Guns Pool & 3 Slides

Code: WS 29 AED 675 6x5 Meter 5 Meter Height





Palm Oasis 4 Trees Pool & 2 Slides

Code: WS 30 AED 750 7x4 Meter 7 Meter Height





Pool & Slide

**AED** 750

7 Meter Height



Palm Oasis 2 Trees Pool & 2 Slides

Code: WS 33 AED 750 8x5 Meter 7 Meter Height



3 Waves Big Slide Pool & 3 Slides

Code: WS 34 AED 1100 9x6 Meter 8 Meter Height











## Two Yellow Guns Pool & Slide

7x4 Meter Size - 6 Meter Height

Code: WS 39 AED 650











## Animal Farm

Water Slide Bouncy Area Poo