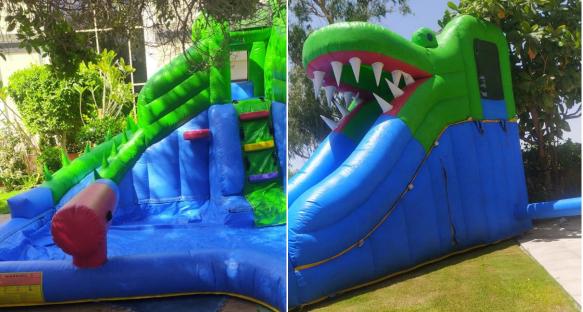

## Crocodile With Gun

Slide & Pool

Code: WS 14 AED 600

> Size 6x4 Meters

Water & Jump "Big"
Jumping Area,
Pool and Slide

Code: WS 15

**AED 600** 

5x4 Meter 5 Meter Height