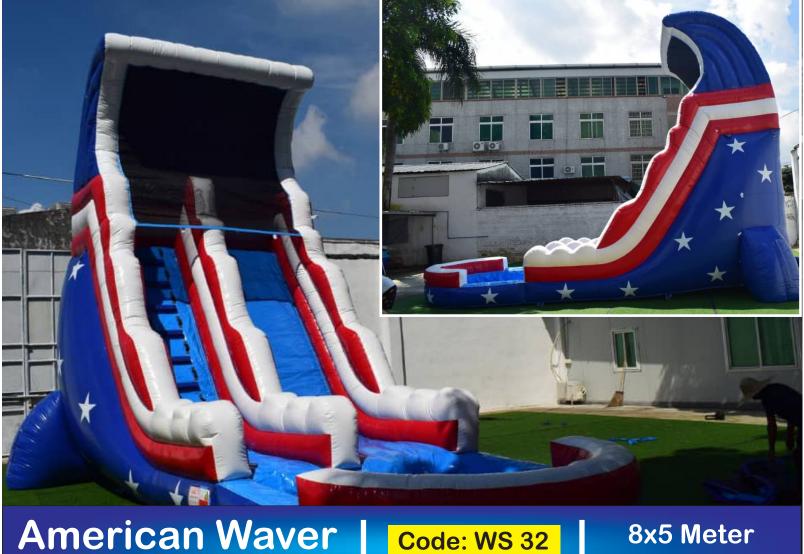

Pool & Slide

**AED** 750

7 Meter Height

Palm Oasis 2 Trees Pool & 2 Slides

Code: WS 33 AED 750 8x5 Meter 7 Meter Height

3 Waves Big Slide Pool & 3 Slides

Code: WS 34 AED 1100 9x6 Meter 8 Meter Height