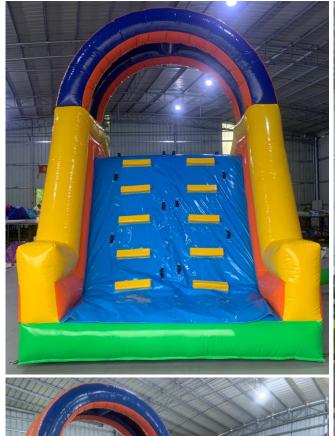

# Triple Clown

Water Slide & Pool

Code: WS 64 AED 850

Size 8x5.5 Meter

Height 7.5 Meter

For Age: 3-14 Years

Oasis Arch
Wide Water Slide & Pool

Code: WS 65 AED 850