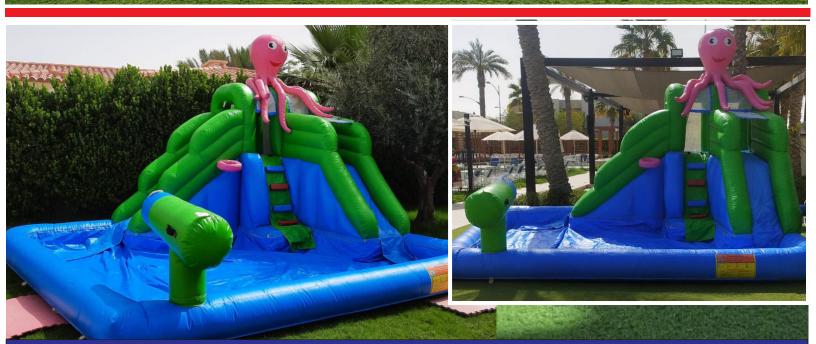

### Princess Combo

Pool, Jumping Area & Water Slide

Code: WS 17 AED 600

Size: 5x4 Meters

Octopus on Top Pool & Double Slide

Code: WS 18 AED 600 6x5 Meter
5 Meter Height

Note: Soap is not included in the price