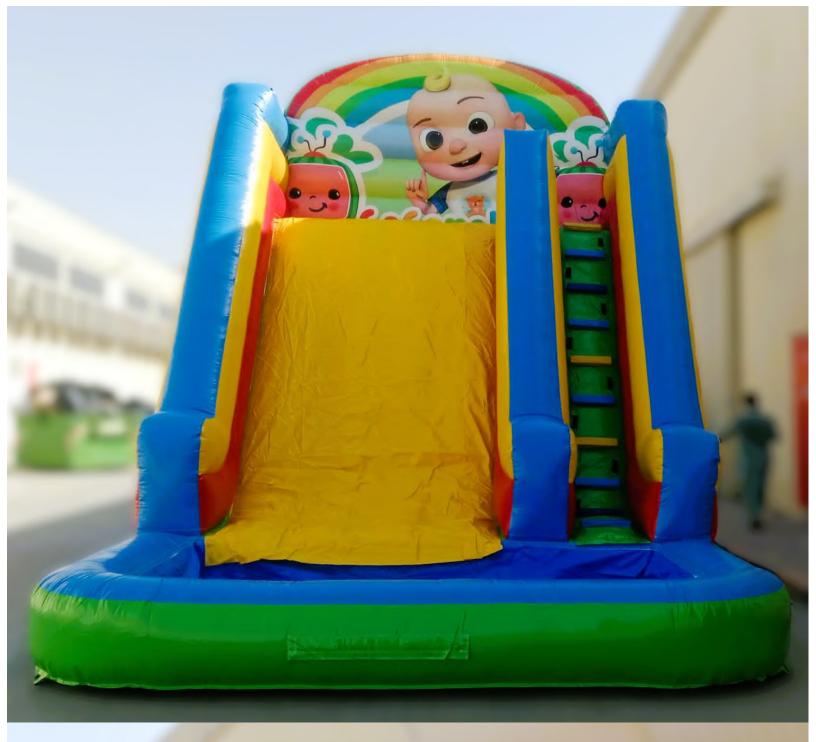

For Age: 4-14 Years

Cocomelon Splsh Water Slide & Pool

Code: WS 61 AED 850

Size 7x5 Meter 6 Meter Height

For Age: 3-12 Years

Flamingo n Palms Water Slide & Pool

Code: WS 62 AED 750

Size 7x5 Meter 5.7 Meter Height