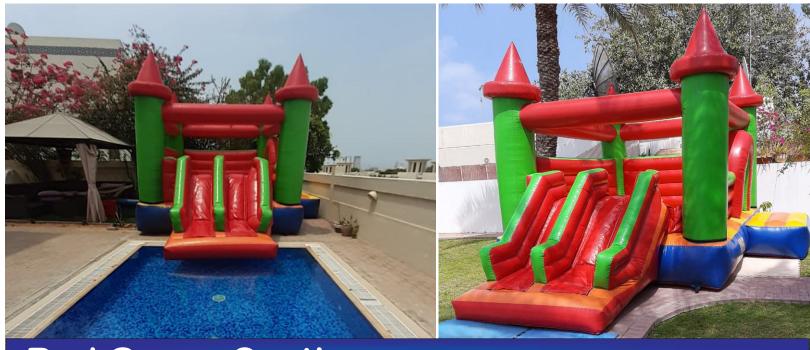

Red Green Castle Bouncy & Double Slide

Code: PS 16 AED 550 5x5 Meter
5 Meter Height