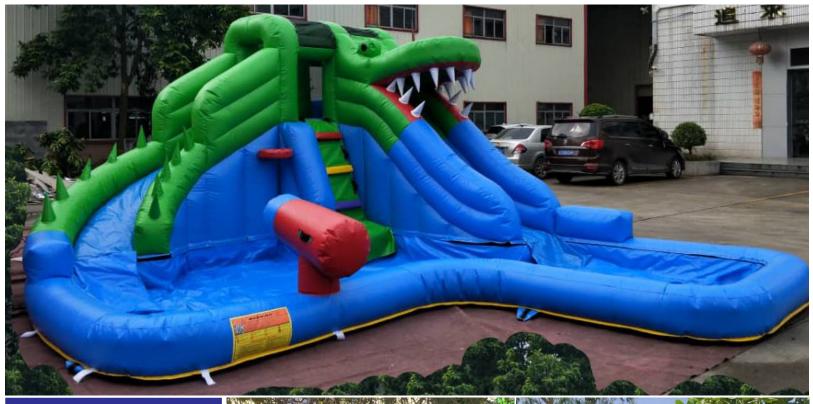

## Crocodile With Gun

Slide & Pool

Code: WS 14 AED 600

> Size 6x4 Meters

Water & Jump "Big"
Jumping Area,
Pool and Slide

Code: WS 15

**AED 600** 

5x4 Meter 5 Meter Height