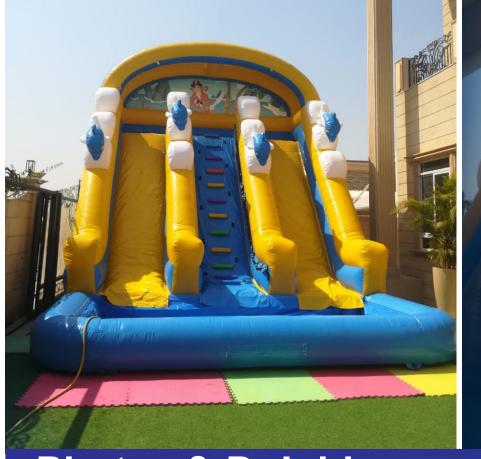

Code: WS 57 AED 550

**Octopus on Top** Slide - Jump - Pool

Code: WS 59 AED 550

Size 3.5x5 Meter 4 Meter Height

**Pirates & Dolphins** Double Water Slide & Pool

Code: WS 60 AED 850

Size 8x6 Meter 7 Meter Height