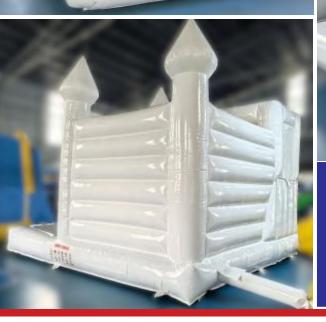

## White Tiny Bouncy & Pool

Code: WS 71 AED 550

Size: 5x3.5x4 Meter For age group of 2-7 Years

**Five Colours Pool Slide** 

Code: PS 74 AED 600 Size 6x4x5 Meter

For age group of 2-10 Years