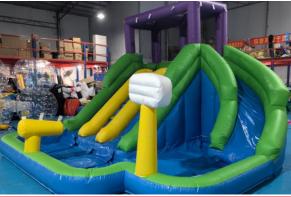

**Multicolor** 

Blue Wave Double Pool & Double Slide

Code: WS 26 AED 850 7x4 Meter
7 Meter Height

Yellow Guns
Pool & Double Slide

Code: WS 27 AED 675 6x5 Meter
5 Meter Height

4 Palm Sliding Fun Pool & Single Slide