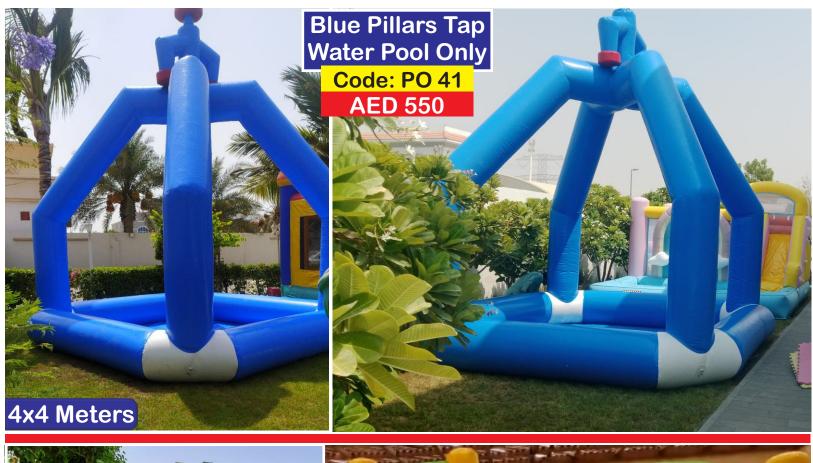

oap is not included in the price

**Multicolor** 









Blue Wave Double Pool & Double Slide

Code: WS 26 AED 850 7x4 Meter
7 Meter Height



Yellow Guns
Pool & Double Slide

Code: WS 27 AED 675 6x5 Meter
5 Meter Height



4 Palm Sliding Fun Pool & Single Slide

Code: WS 28 AED 750 7x4 Meter 7 Meter Height



Tri Slider Yellow Guns Pool & 3 Slides

Code: WS 29 AED 675 6x5 Meter 5 Meter Height





Palm Oasis 4 Trees Pool & 2 Slides

Code: WS 30 AED 750 7x4 Meter 7 Meter Height





Pool & Slide

**AED** 750

7 Meter Height



Palm Oasis 2 Trees Pool & 2 Slides

Code: WS 33 AED 750 8x5 Meter 7 Meter Height



3 Waves Big Slide Pool & 3 Slides

Code: WS 34 AED 1100 9x6 Meter 8 Meter Height











## Two Yellow Guns Pool & Slide

7x4 Meter Size - 6 Meter Height

Code: WS 39 AED 650











## Animal Farm

Water Slide Bouncy Area Pool Area

Code: WS 44 AED 600

Size 5x4 Meter 4.5 M Height















Hammer n Gun Triple Slide & Pool

> Code: WS 45 AED 600

5x4 Meter size 4.5 Meter Height























Orange Pipes
Double Slide & Pool

Code: WS 57 AED 550











**Octopus on Top** Slide - Jump - Pool

Code: WS 59 AED 550

Size 3.5x5 Meter 4 Meter Height





**Pirates & Dolphins** Double Water Slide & Pool

Code: WS 60 AED 850

Size 8x6 Meter 7 Meter Height

For Age: 4-14 Years





Cocomelon Splsh Water Slide & Pool

Code: WS 61 AED 850

Size 7x5 Meter 6 Meter Height

For Age: 3-12 Years





Flamingo n Palms Water Slide & Pool

Code: WS 62 AED 750

Size 7x5 Meter 5.7 Meter Height

For Age: 3-12 Years







Ice Cream & Candy
Water Slide & Pool

Code: