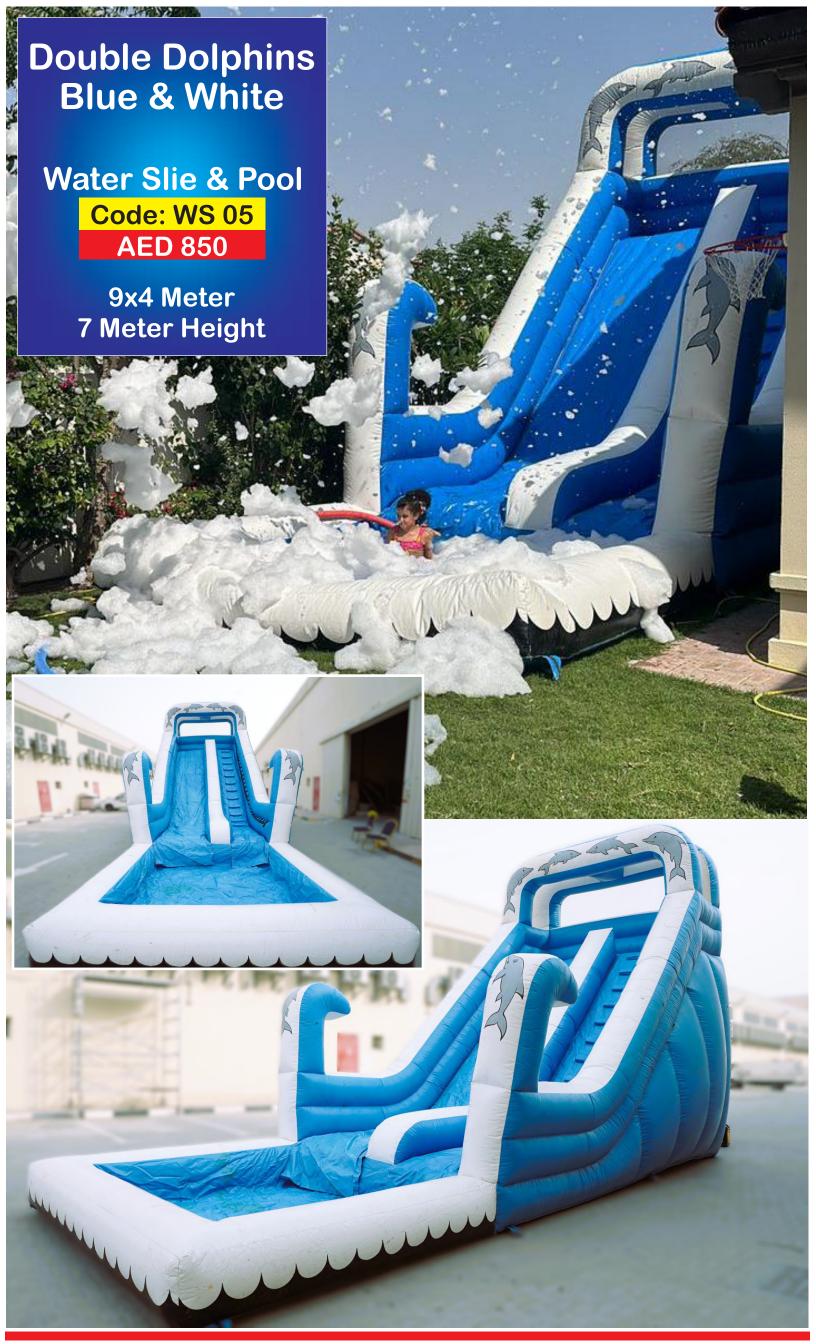

Code: WS 03 AED 750 7x4 Meter
7 Meter Height

Yellow Green Dolphin

Code: WS 04 AED 850

7x4.5 Meter 7 Meter Height

& Pool

**6x5 Meters** 

Double Tree Oasis

Code: WS 08