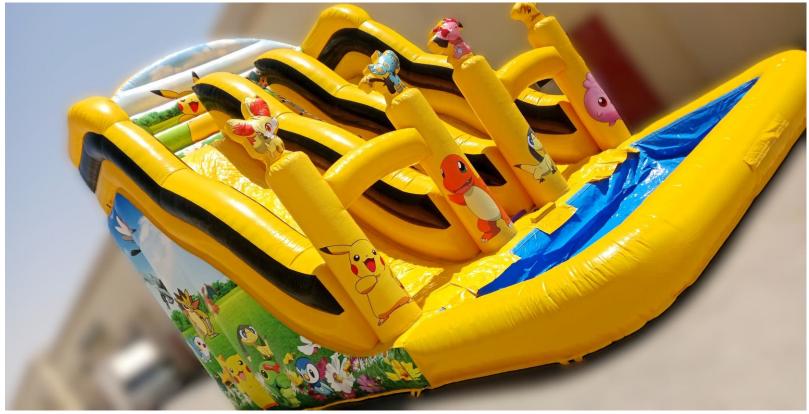

## Pikachu **Family**

**Double Water** Slide & Pool

Code: WS 66 **AED** 850

Size 8x5.5 Meter

Height 6.5 Meter

Light blue
Castle
Bouncy & Pool
Size
5x3.5x4 Meter
For age group
of 2-8 Years

Code: WS 69 AED 550