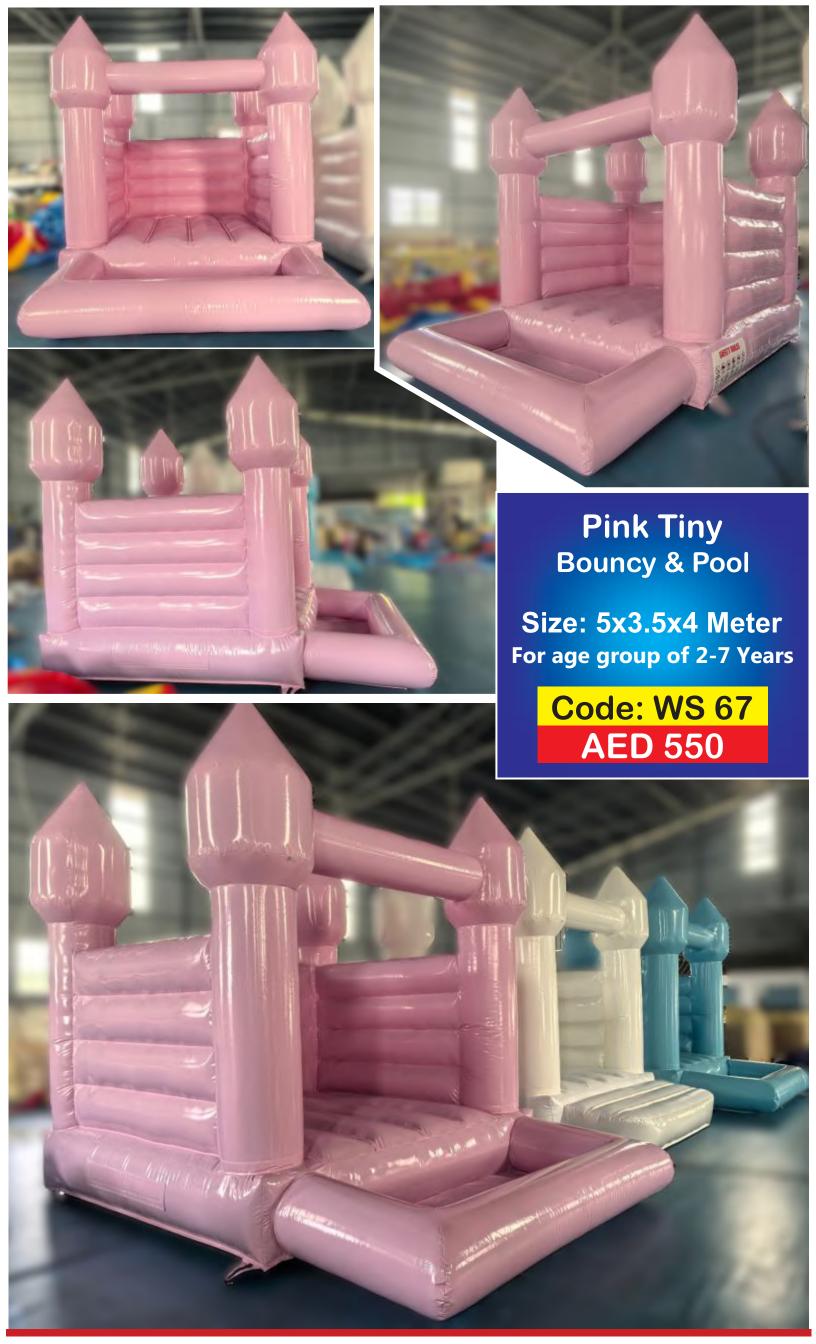

## Pikachu **Family**

**Double Water** Slide & Pool

Code: WS 66 **AED** 850

Size 8x5.5 Meter

Height 6.5 Meter

Light blue
Castle
Bouncy & Pool
Size
5x3.5x4 Meter
For age group
of 2-8 Years

Code: WS 69 AED 550