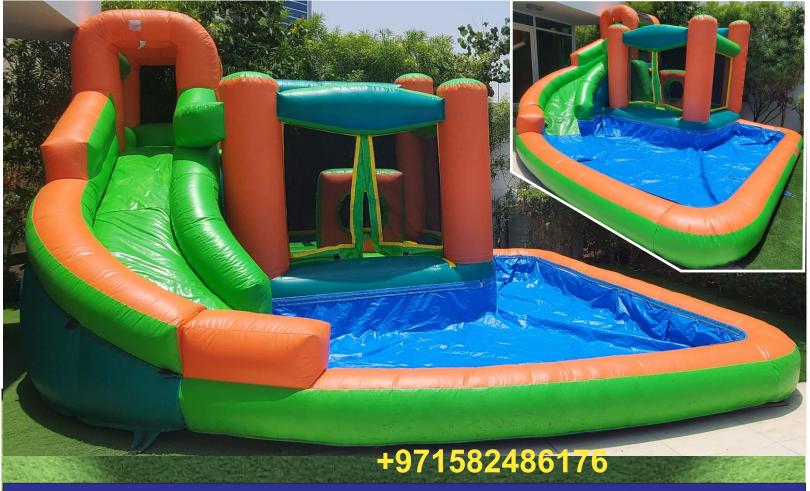

AED | RAK & Fujairah: AED 450 | Ajman: AED 120 | Shj City: AED 85 | UAQ: Aed 250



Double Slide & Double Pool Water Slides & Water Combos

All Sizes
From 4 meter

Rent Prices are mentioned on each Slide Transport Charges will be applied. Rent mentioned is for 8-10 hours time.



BABY SHARK Slide & Pool

Code: WS 03 AED 750 7x4 Meter
7 Meter Height



Yellow Green Dolphin

Code: WS 04 AED 850

7x4.5 Meter 7 Meter Height







& Pool

**6x5 Meters** 





Double Tree Oasis

Code: WS 08

**AED 850** 

Slide & Pool 8x4 Meters





3 Dolphins Stream

Code: WS 09 AED 750 6x4 Meter
5 Meter Height







Code: WS 12 AED 650 7x4 Meter 5 Meter Height



Super Rat On Top

Code: WS 13 AED 600 5x5 Meter 5 Meter Height



## Crocodile With Gun

Slide & Pool

Code: WS 14 AED 600

> Size 6x4 Meters





Water & Jump "Big"
Jumping Area,
Pool and Slide

Code: WS 15

**AED 600** 

5x4 Meter 5 Meter Height



Red Green Castle Bouncy & Double Slide

Code: PS 16 AED 550 5x5 Meter
5 Meter Height

### Princess Combo

Pool, Jumping Area & Water Slide

Code: WS 17 AED 600

Size: 5x4 Meters





Octopus on Top Pool & Double Slide

Code: WS 18 AED 600 6x5 Meter
5 Meter Height







Note: Soap is not included in the price

**Multicolor** 









Blue Wave Double Pool & Double Slide

Code: WS 26 AED 850 7x4 Meter
7 Meter Height



Yellow Guns
Pool & Double Slide

Code: WS 27 AED 675 6x5 Meter
5 Meter Height



4 Palm Sliding Fun Pool & Single Slide

Code: WS 28 AED 750 7x4 Meter 7 Meter Height



Tri Slider Yellow Guns Pool & 3 Slides

Code: WS 29 AED 675 6x5 Meter 5 Meter Height





Palm Oasis 4