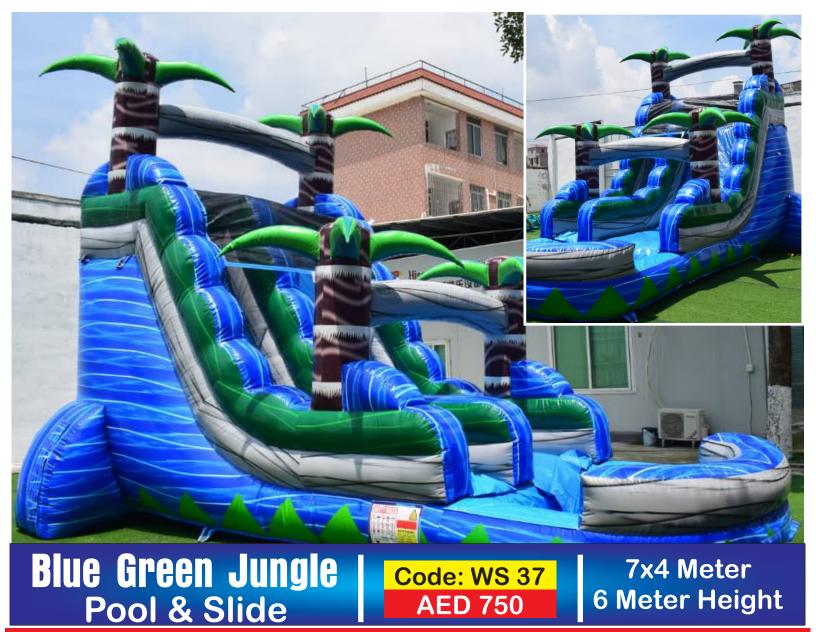

Octopus on Top Pool & Double Slide

Code: WS 18 AED 600 6x5 Meter
5 Meter Height







Note: Soap is not included in the price

**Multicolor** 









Blue Wave Double Pool & Double Slide

Code: WS 26 AED 850 7x4 Meter
7 Meter Height



Yellow Guns
Pool & Double Slide

Code: WS 27 AED 675 6x5 Meter
5 Meter Height



4 Palm Sliding Fun Pool & Single Slide

Code: WS 28 AED 750 7x4 Meter 7 Meter Height



Tri Slider Yellow Guns Pool & 3 Slides

Code: WS 29 AED 675 6x5 Meter 5 Meter Height





Palm Oasis 4 Trees Pool & 2 Slides

Code: WS 30 AED 750 7x4 Meter 7 Meter Height





Pool & Slide

**AED** 750

7 Meter Height



Palm Oasis 2 Trees Pool & 2 Slides

Code: WS 33 AED 750 8x5 Meter 7 Meter Height



3 Waves Big Slide Pool & 3 Slides

Code: WS 34 AED 1100 9x6 Meter 8 Meter Height











## Two Yellow Guns Pool & Slide

7x4 Meter Size - 6 Meter Height

Code: WS 39 AED 650











## Animal Farm

Water Slide Bouncy Area Pool Area

Code: WS 44 AED 600

Size 5x4 Meter 4.5 M Height















Hammer n Gun Triple Slide & Pool

> Code: WS 45 AED 600

5x4 Meter size 4.5 Meter Height























Orange Pipes
Double Slide & Pool

Code: WS 57 AED 550











**Octopus on Top** Slide - Jump - Pool

Code: WS 59 AED 550

Size 3.5x5 Meter 4 Meter Height





**Pirates & Dolphins** Double Water Slide & Pool

Code: WS 60 AED 850

Size 8x6 Meter 7 Meter Height

For Age: 4-14 Years





Cocomelon Splsh Water Slide & Pool

Code: WS 61 AED 850

Size 7x5 Meter 6 Meter Height

For Age: 3-12 Years





Flamingo n Palms Water Slide & Pool

Code: WS 62 AED 750

Size 7x5