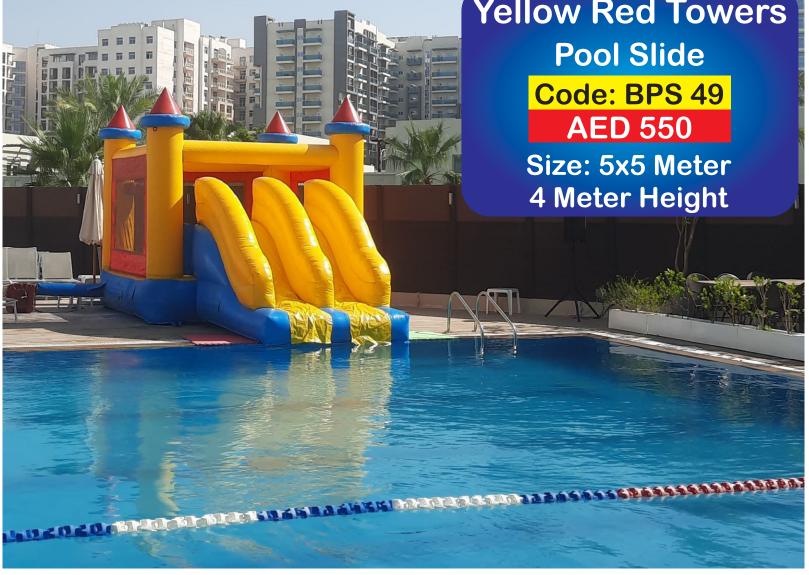

eight



4 Palm Sliding Fun Pool & Single Slide

Code: WS 28 AED 750 7x4 Meter 7 Meter Height



Tri Slider Yellow Guns Pool & 3 Slides

Code: WS 29 AED 675 6x5 Meter 5 Meter Height





Palm Oasis 4 Trees Pool & 2 Slides

Code: WS 30 AED 750 7x4 Meter 7 Meter Height





Pool & Slide

**AED** 750

7 Meter Height



Palm Oasis 2 Trees Pool & 2 Slides

Code: WS 33 AED 750 8x5 Meter 7 Meter Height



3 Waves Big Slide Pool & 3 Slides

Code: WS 34 AED 1100 9x6 Meter 8 Meter Height











## Two Yellow Guns Pool & Slide

7x4 Meter Size - 6 Meter Height

Code: WS 39 AED 650











## Animal Farm

Water Slide Bouncy Area Pool Area

Code: WS 44 AED 600

Size 5x4 Meter 4.5 M Height















Hammer n Gun Triple Slide & Pool

> Code: WS 45 AED 600

5x4 Meter size 4.5 Meter Height























Orange Pipes
Double Slide & Pool

Code: WS 57 AED 550











**Octopus on Top** Slide - Jump - Pool

Code: WS 59 AED 550

Size 3.5x5 Meter 4 Meter Height





**Pirates & Dolphins** Double Water Slide & Pool

Code: WS 60 AED 850

Size 8x6 Meter 7 Meter Height

For Age: 4-14 Years





Cocomelon Splsh Water Slide & Pool

Code: WS 61 AED 850

Size 7x5 Meter 6 Meter Height

For Age: 3-12 Years





Flamingo n Palms Water Slide & Pool

Code: WS 62 AED 750

Size 7x5 Meter 5.7 Meter Height

For Age: 3-12 Years







Ice Cream & Candy
Water Slide & Pool

Code: WS 63 AED 750

Size 7x4.5 Meter 6 Meter Height For Age: 3-14 Years





# Triple Clown

Water Slide & Pool

Code: WS 64 AED 850

Size 8x5.5 Meter

Height 7.5 Meter

For Age: 3-14 Years





Oasis Arch
Wide Water Slide