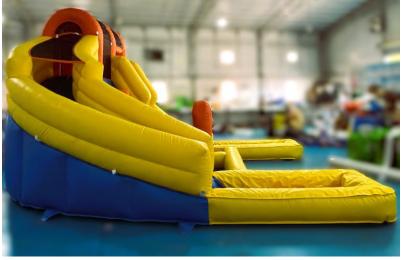

Code: WS 57 AED 550

**Octopus on Top** Slide - Jump - Pool

Code: WS 59 AED 550

Size 3.5x5 Meter 4 Meter Height

**Pirates & Dolphins** Double Water Slide & Pool

Code: WS 60 AED 850

Size 8x6 Meter 7 Meter Height