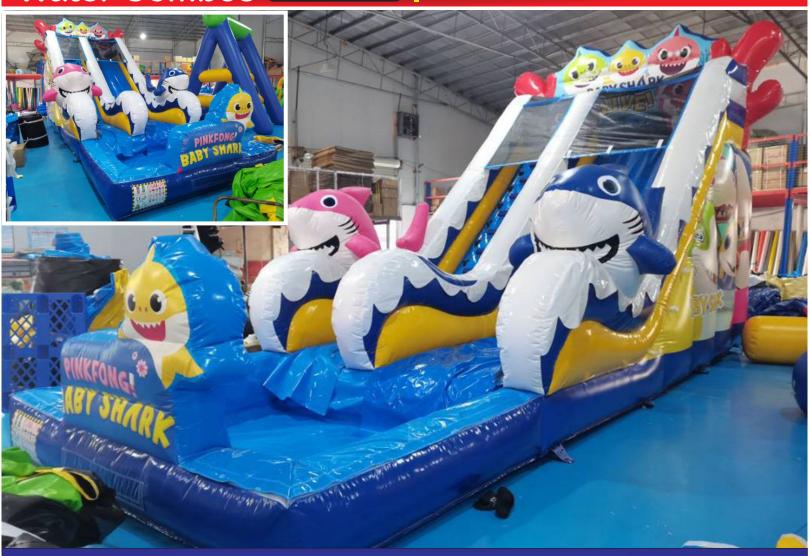

Double Slide & Double Pool Water Slides & Water Combos

All Sizes
From 4 meter

Rent Prices are mentioned on each Slide Transport Charges will be applied. Rent mentioned is for 8-10 hours time.

BABY SHARK Slide & Pool