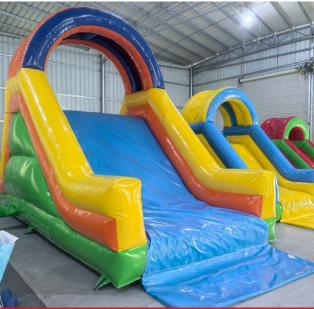

# Triple Clown

Water Slide & Pool

Code: WS 64 AED 850

Size 8x5.5 Meter

Height 7.5 Meter

For Age: 3-14 Years

Oasis Arch
Wide Water Slide & Pool

Code: WS 65 AED 850