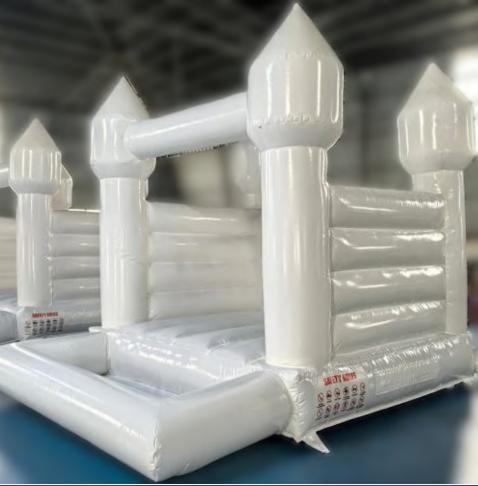

## White Tiny Bouncy & Pool

Code: WS 71 AED 550

Size: 5x3.5x4 Meter For age group of 2-7 Years

**Five Colours Pool Slide** 

Code: PS 74 AED 600 Size 6x4x5 Meter

For age group of 2-10 Years