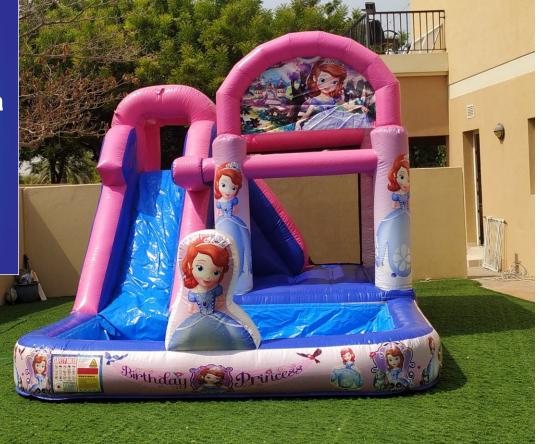

### Princess Combo

Pool, Jumping Area & Water Slide

Code: WS 17 AED 600

Size: 5x4 Meters

Octopus on Top Pool & Double Slide

Code: WS 18 AED 600 6x5 Meter
5 Meter Height

Note: Soap is not included in the price