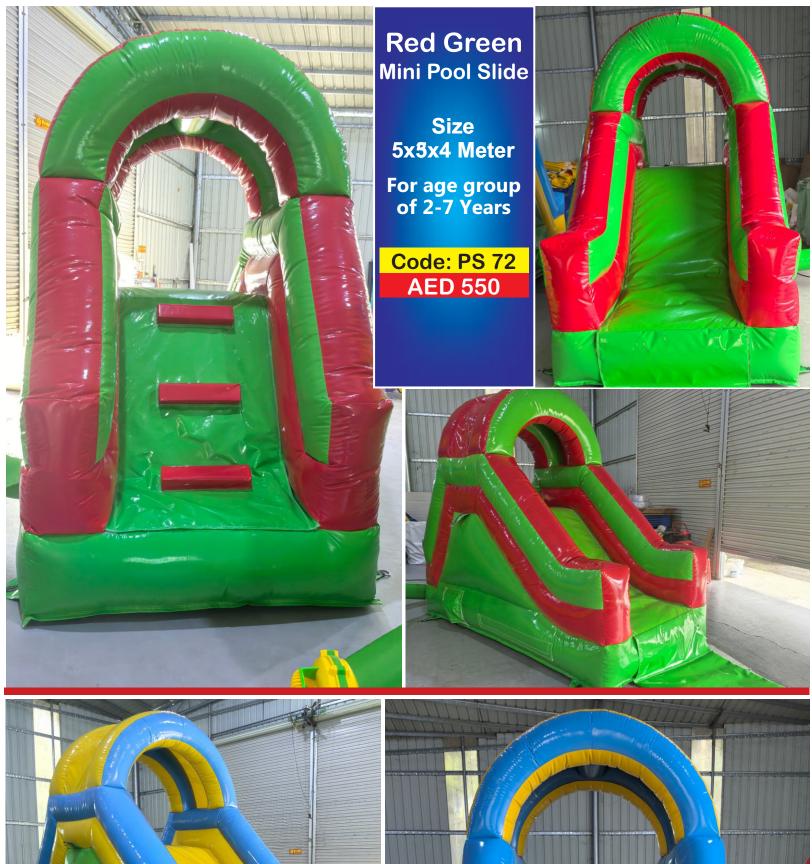

Flamingo n Palms Water Slide & Pool

Code: WS 62 AED 750

Size 7x5 Meter 5.7 Meter Height

For Age: 3-12 Years







Ice Cream & Candy
Water Slide & Pool

Code: WS 63 AED 750

Size 7x4.5 Meter 6 Meter Height For Age: 3-14 Years





# Triple Clown

Water Slide & Pool

Code: WS 64 AED 850

Size 8x5.5 Meter

Height 7.5 Meter

For Age: 3-14 Years





Oasis Arch
Wide Water Slide & Pool

Code: WS 65 AED 850

Size 7x6 Meter 6 Meter Height For Age: 3-12 Years



## Pikachu **Family**

**Double Water** Slide & Pool

Code: WS 66 **AED** 850

Size 8x5.5 Meter

Height 6.5 Meter















Light blue
Castle
Bouncy & Pool
Size
5x3.5x4 Meter
For age group
of 2-8 Years

Code: WS 69 AED 550











## White Tiny Bouncy & Pool

Code: WS 71 AED 550

Size: 5x3.5x4 Meter For age group of 2-7 Years











**Five Colours Pool Slide** 

Code: PS 74 AED 600 Size 6x4x5 Meter

For age group of 2-10 Years