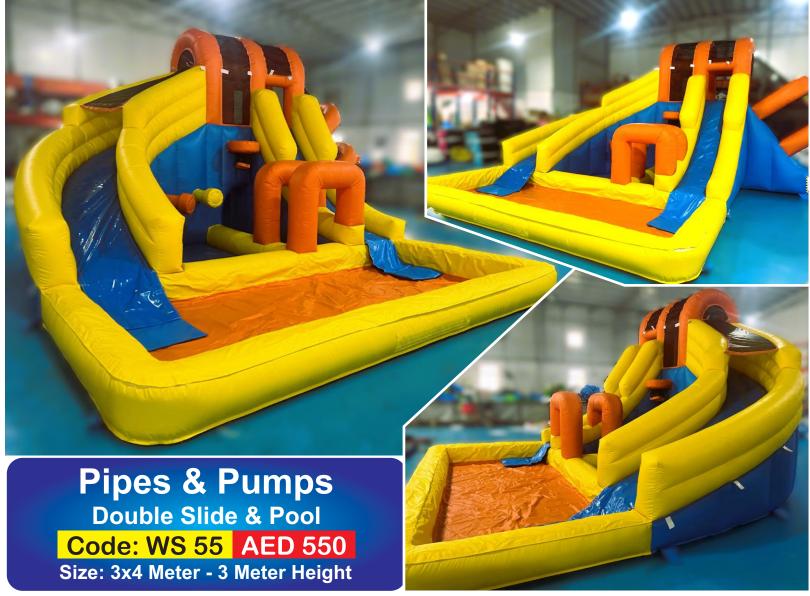

Code: WS 57 AED 550

**Octopus on Top** Slide - Jump - Pool

Code: WS 59 AED 550

Size 3.5x5 Meter 4 Meter Height

**Pirates & Dolphins** Double Water Slide & Pool

Code: WS 60 AED 850

Size 8x6 Meter 7 Meter Height