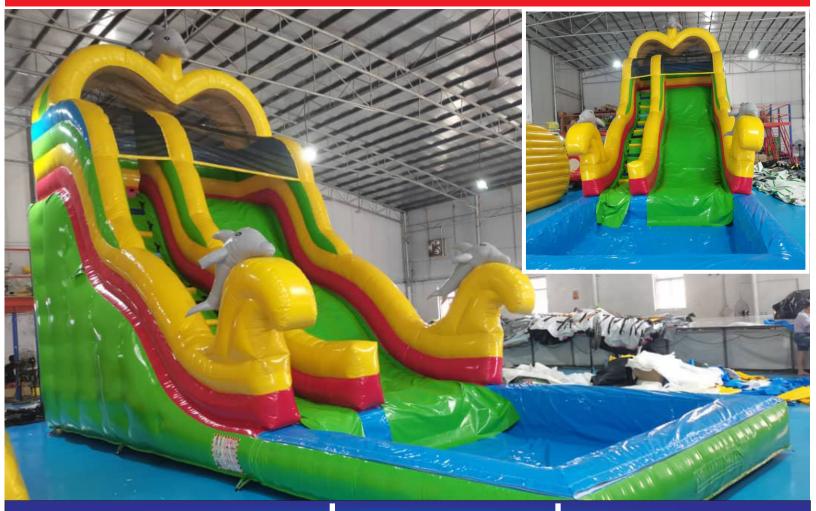

Code: WS 03 AED 750 7x4 Meter
7 Meter Height

Yellow Green Dolphin

Code: WS 04 AED 850

7x4.5 Meter 7 Meter Height

& Pool

**6x5 Meters** 

Double Tree Oasis

Code: WS 08