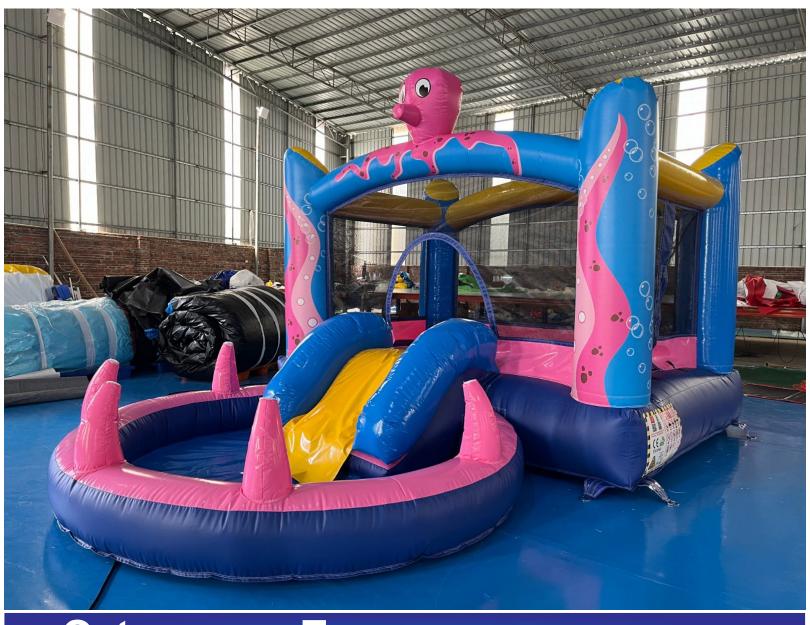

Meter Height



Tri Slider Yellow Guns Pool & 3 Slides

Code: WS 29 AED 675 6x5 Meter 5 Meter Height





Palm Oasis 4 Trees Pool & 2 Slides

Code: WS 30 AED 750 7x4 Meter 7 Meter Height





Pool & Slide

**AED** 750

7 Meter Height



Palm Oasis 2 Trees Pool & 2 Slides

Code: WS 33 AED 750 8x5 Meter 7 Meter Height



3 Waves Big Slide Pool & 3 Slides

Code: WS 34 AED 1100 9x6 Meter 8 Meter Height











## Two Yellow Guns Pool & Slide

7x4 Meter Size - 6 Meter Height

Code: WS 39 AED 650











## Animal Farm

Water Slide Bouncy Area Pool Area

Code: WS 44 AED 600

Size 5x4 Meter 4.5 M Height















Hammer n Gun Triple Slide & Pool

> Code: WS 45 AED 600

5x4 Meter size 4.5 Meter Height























Orange Pipes
Double Slide & Pool

Code: WS 57 AED 550











**Octopus on Top** Slide - Jump - Pool

Code: WS 59 AED 550

Size 3.5x5 Meter 4 Meter Height





**Pirates & Dolphins** Double Water Slide & Pool

Code: WS 60 AED 850

Size 8x6 Meter 7 Meter Height

For Age: 4-14 Years





Cocomelon Splsh Water Slide & Pool

Code: WS 61 AED 850

Size 7x5 Meter 6 Meter Height

For Age: 3-12 Years





Flamingo n Palms Water Slide & Pool

Code: WS 62 AED 750

Size 7x5 Meter 5.7 Meter Height

For Age: 3-12 Years







Ice Cream & Candy
Water Slide & Pool

Code: WS 63 AED 750

Size 7x4.5 Meter 6 Meter Height For Age: 3-14 Years





# Triple Clown

Water Slide & Pool

Code: WS 64 AED 850

Size 8x5.5 Meter

Height 7.5 Meter

For Age: 3-14 Years





Oasis Arch
Wide Water Slide & Pool

Code: WS 65 AED 850

Size 7x6 Meter 6 Meter Height For Age: 3-12 Years