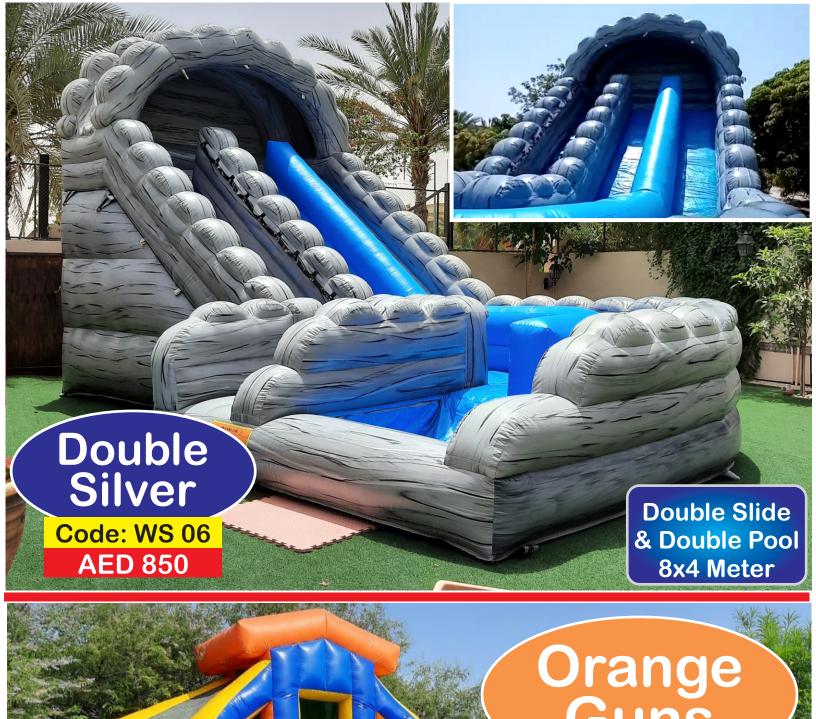

Code: WS 03 AED 750 7x4 Meter
7 Meter Height

Yellow Green Dolphin

Code: WS 04 AED 850

7x4.5 Meter 7 Meter Height

& Pool

**6x5 Meters** 

Double Tree Oasis

Code: WS 08

**AED 850** 

Slide & Pool 8x4 Meters

3 Dolphins Stream

Code: WS 09 AED 750 6x4 Meter
5 Meter Height

Code: WS 12 AED 650 7x4 Meter 5 Meter Height

Super Rat On Top

Code: WS 13 AED 600 5x5 Meter 5 Meter Height