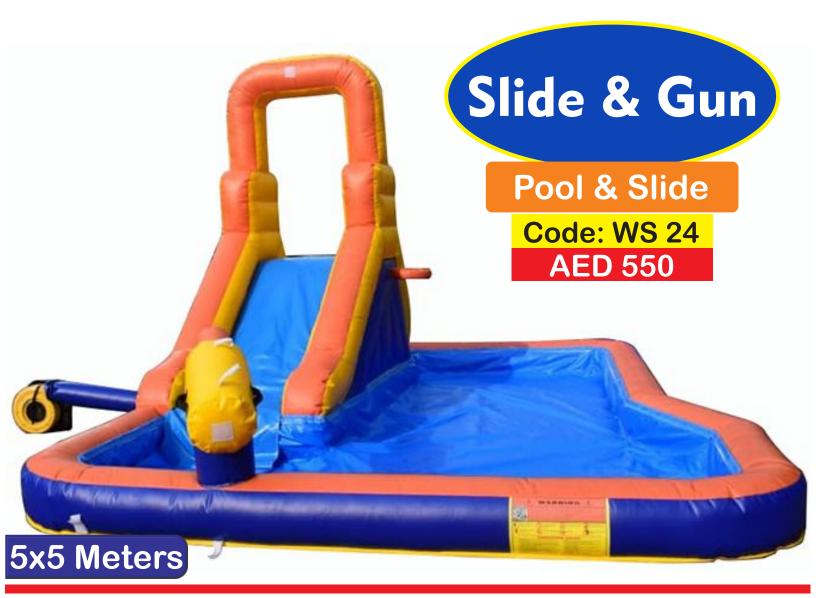

l

**6x5 Meters** 





Double Tree Oasis

Code: WS 08

**AED 850** 

Slide & Pool 8x4 Meters





3 Dolphins Stream

Code: WS 09 AED 750 6x4 Meter
5 Meter Height







Code: WS 12 AED 650 7x4 Meter 5 Meter Height



Super Rat On Top

Code: WS 13 AED 600 5x5 Meter 5 Meter Height



## Crocodile With Gun

Slide & Pool

Code: WS 14 AED 600

> Size 6x4 Meters





Water & Jump "Big"
Jumping Area,
Pool and Slide

Code: WS 15

**AED 600** 

5x4 Meter 5 Meter Height



Red Green Castle Bouncy & Double Slide

Code: PS 16 AED 550 5x5 Meter
5 Meter Height

### Princess Combo

Pool, Jumping Area & Water Slide

Code: WS 17 AED 600

Size: 5x4 Meters





Octopus on Top Pool & Double Slide

Code: WS 18 AED 600 6x5 Meter
5 Meter Height







Note: Soap is not included in the price

**Multicolor** 









Blue Wave Double Pool & Double Slide

Code: WS 26 AED 850 7x4 Meter
7 Meter Height



Yellow Guns
Pool & Double Slide

Code: WS 27 AED 675 6x5 Meter
5 Meter Height



4 Palm Sliding Fun Pool & Single Slide

Code: WS 28 AED 750 7x4 Meter 7 Meter Height



Tri Slider Yellow Guns Pool & 3 Slides

Code: WS 29 AED 675 6x5 Meter 5 Meter Height





Palm Oasis 4 Trees Pool & 2 Slides

Code: WS 30 AED 750 7x4 Meter 7 Meter Height





Pool & Slide

**AED** 750

7 Meter Height



Palm Oasis 2 Trees Pool & 2 Slides

Code: WS 33 AED 750 8x5 Meter 7 Meter Height



3 Waves Big Slide Pool & 3 Slides

Code: WS 34 AED 1100 9x6 Meter 8 Meter Height











## Two Yellow Guns Pool & Slide

7x4 Meter Size - 6 Meter Height

Code: WS 39 AED 650











## Animal Farm

Water Slide Bouncy Area Pool