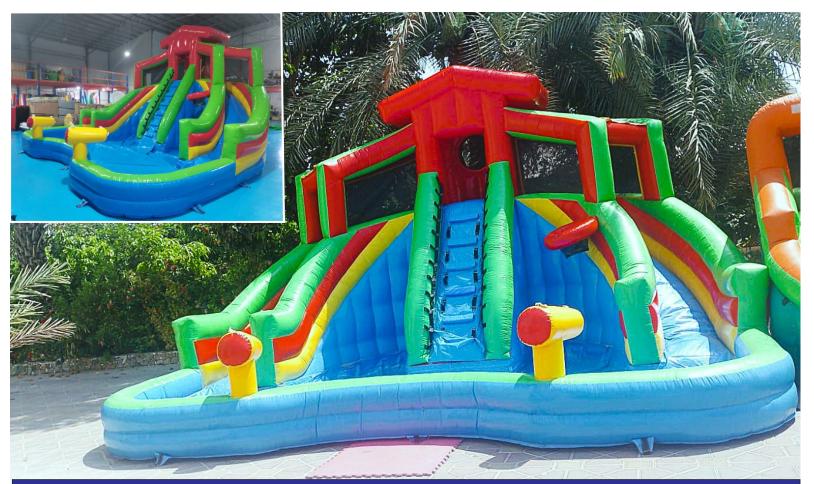

pus on Top Pool & Double Slide

Code: WS 18 AED 600 6x5 Meter
5 Meter Height







Note: Soap is not included in the price

**Multicolor** 









Blue Wave Double Pool & Double Slide

Code: WS 26 AED 850 7x4 Meter
7 Meter Height



Yellow Guns
Pool & Double Slide

Code: WS 27 AED 675 6x5 Meter
5 Meter Height



4 Palm Sliding Fun Pool & Single Slide

Code: WS 28 AED 750 7x4 Meter 7 Meter Height



Tri Slider Yellow Guns Pool & 3 Slides

Code: WS 29 AED 675 6x5 Meter 5 Meter Height





Palm Oasis 4 Trees Pool & 2 Slides

Code: WS 30 AED 750 7x4 Meter 7 Meter Height





Pool & Slide

**AED** 750

7 Meter Height



Palm Oasis 2 Trees Pool & 2 Slides

Code: WS 33 AED 750 8x5 Meter 7 Meter Height



3 Waves Big Slide Pool & 3 Slides

Code: WS 34 AED 1100 9x6 Meter 8 Meter Height











## Two Yellow Guns Pool & Slide

7x4 Meter Size - 6 Meter Height

Code: WS 39 AED 650











## Animal Farm

Water Slide Bouncy Area Pool Area

Code: WS 44 AED 600

Size 5x4 Meter 4.5 M Height















Hammer n Gun Triple Slide & Pool

> Code: WS 45 AED 600

5x4 Meter size 4.5 Meter Height























Orange Pipes
Double Slide & Pool

Code: WS 57 AED 550











**Octopus on Top** Slide - Jump - Pool

Code: WS 59 AED 550

Size 3.5x5 Meter 4 Meter Height





**Pirates & Dolphins** Double Water Slide & Pool

Code: WS 60 AED 850

Size 8x6 Meter 7 Meter Height

For Age: 4-14 Years





Cocomelon Splsh Water Slide & Pool

Code: WS 61 AED 850

Size 7x5 Meter 6 Meter Height

For Age: 3-12 Years





Flamingo n Palms Water Slide & Pool

Code: WS 62 AED 750

Size 7x5 Mete