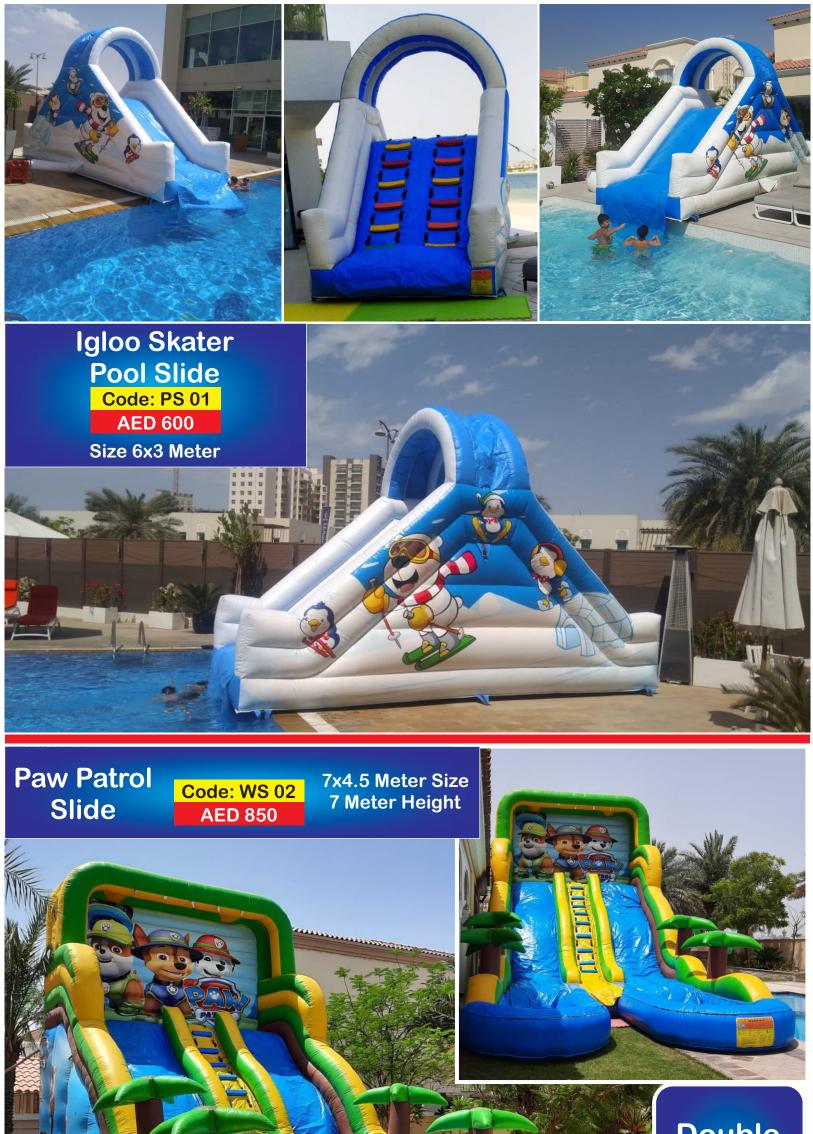

Code: WS 03 AED 750 7x4 Meter
7 Meter Height

Yellow Green Dolphin

Code: WS 04 AED 850

7x4.5 Meter 7 Meter Height

& Pool

**6x5 Meters** 

Double Tree Oasis

Code: WS 08