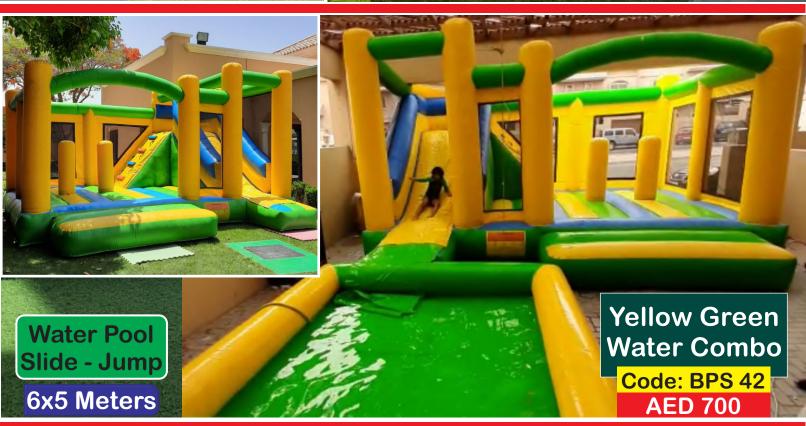

p is not included in the price

**Multicolor** 









Blue Wave Double Pool & Double Slide

Code: WS 26 AED 850 7x4 Meter
7 Meter Height



Yellow Guns
Pool & Double Slide

Code: WS 27 AED 675 6x5 Meter
5 Meter Height



4 Palm Sliding Fun Pool & Single Slide

Code: WS 28 AED 750 7x4 Meter 7 Meter Height



Tri Slider Yellow Guns Pool & 3 Slides

Code: WS 29 AED 675 6x5 Meter 5 Meter Height





Palm Oasis 4 Trees Pool & 2 Slides

Code: WS 30 AED 750 7x4 Meter 7 Meter Height





Pool & Slide

**AED** 750

7 Meter Height



Palm Oasis 2 Trees Pool & 2 Slides

Code: WS 33 AED 750 8x5 Meter 7 Meter Height



3 Waves Big Slide Pool & 3 Slides

Code: WS 34 AED 1100 9x6 Meter 8 Meter Height











## Two Yellow Guns Pool & Slide

7x4 Meter Size - 6 Meter Height

Code: WS 39 AED 650











## Animal Farm

Water Slide Bouncy Area Pool Area

Code: WS 44 AED 600

Size 5x4 Meter 4.5 M Height















Hammer n Gun Triple Slide & Pool

> Code: WS 45 AED 600

5x4 Meter size 4.5 Meter Height























Orange Pipes
Double Slide & Pool

Code: WS 57 AED 550











**Octopus on Top** Slide - Jump - Pool

Code: WS 59 AED 550

Size 3.5x5 Meter 4 Meter Height





**Pirates & Dolphins** Double Water Slide & Pool

Code: WS 60 AED 850

Size 8x6 Meter 7 Meter Height

For Age: 4-14 Years





Cocomelon Splsh Water Slide & Pool

Code: WS 61 AED 850

Size 7x5 Meter 6 Meter Height

For Age: 3-12 Years





Flamingo n Palms Water Slide & Pool

Code: WS 62 AED 750

Size 7x5 Meter 5.7 Meter Height

For Age: 3-12 Years







Ice Cream & Candy
Water Slide & Pool

Code: WS