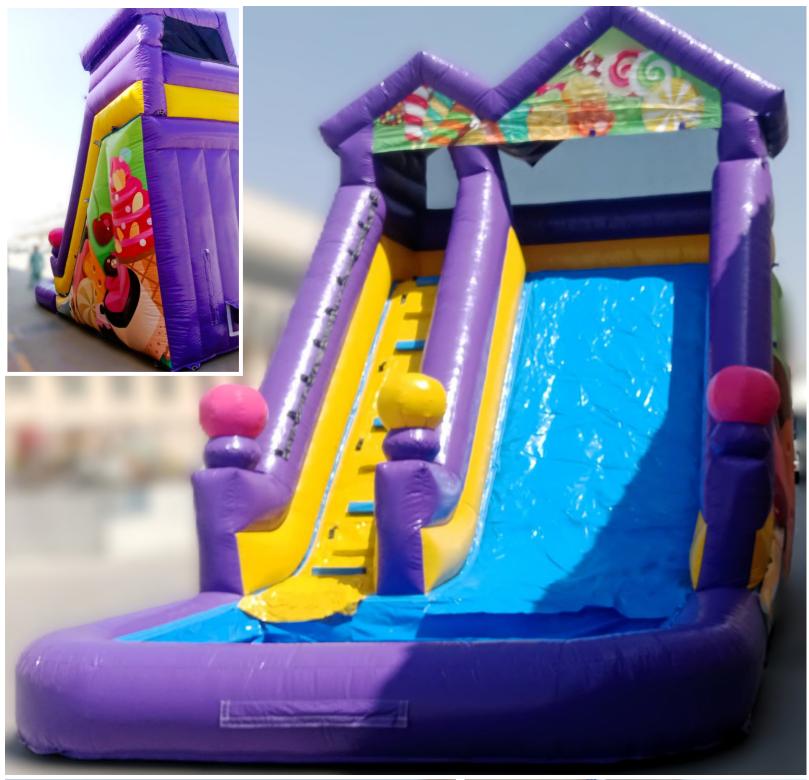

For Age: 3-12 Years

Ice Cream & Candy
Water Slide & Pool

Code: WS 63 AED 750

Size 7x4.5 Meter 6 Meter Height For Age: 3-14 Years