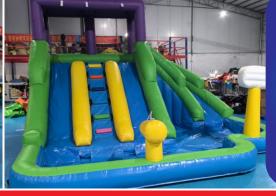

**Multicolor** 

Blue Wave Double Pool & Double Slide

Code: WS 26 AED 850 7x4 Meter
7 Meter Height

Yellow Guns
Pool & Double Slide

Code: WS 27 AED 675 6x5 Meter
5 Meter Height

4 Palm Sliding Fun Pool & Single Slide