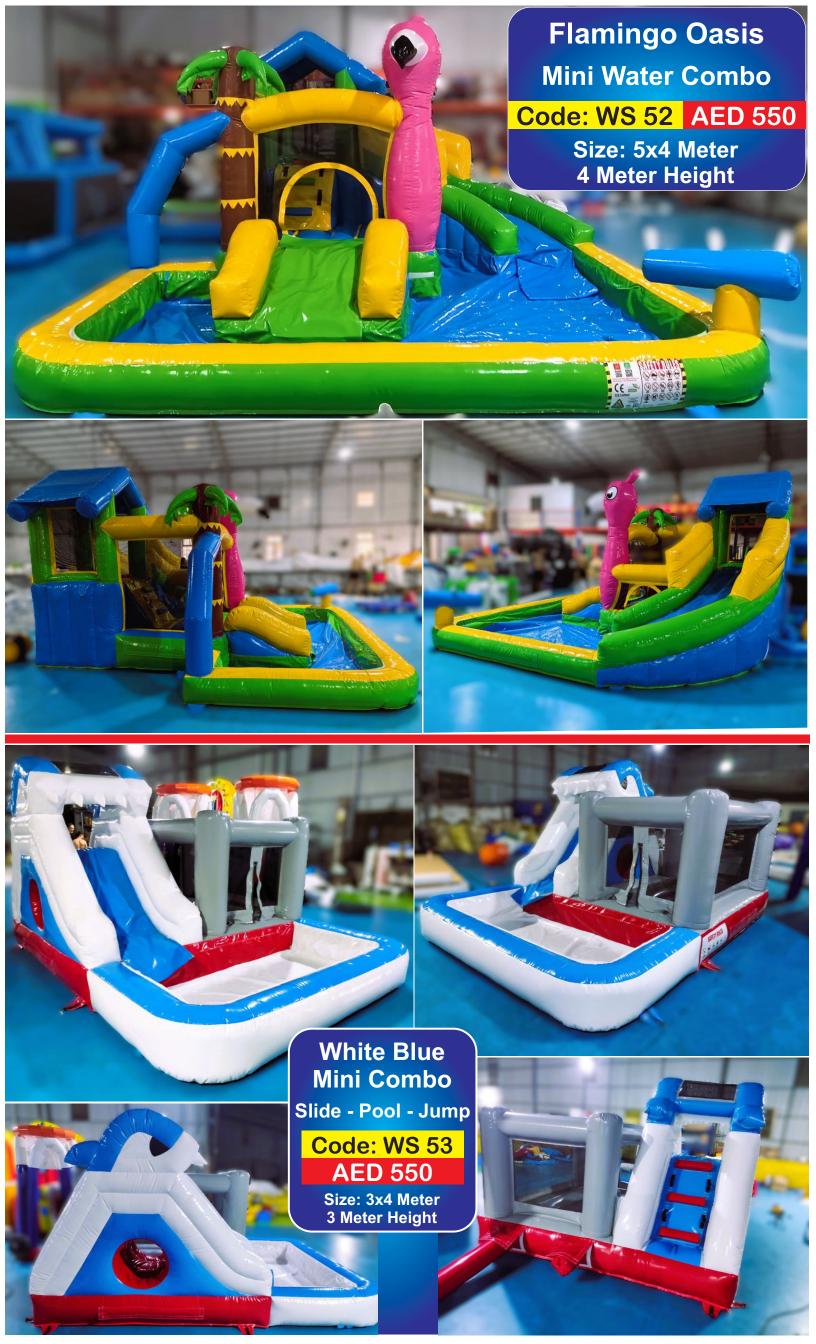

Code: WS 57 AED 550

**Octopus on Top** Slide - Jump - Pool

Code: WS 59 AED 550

Size 3.5x5 Meter 4 Meter Height

**Pirates & Dolphins** Double Water Slide & Pool

Code: WS 60 AED 850

Size 8x6 Meter 7 Meter Height