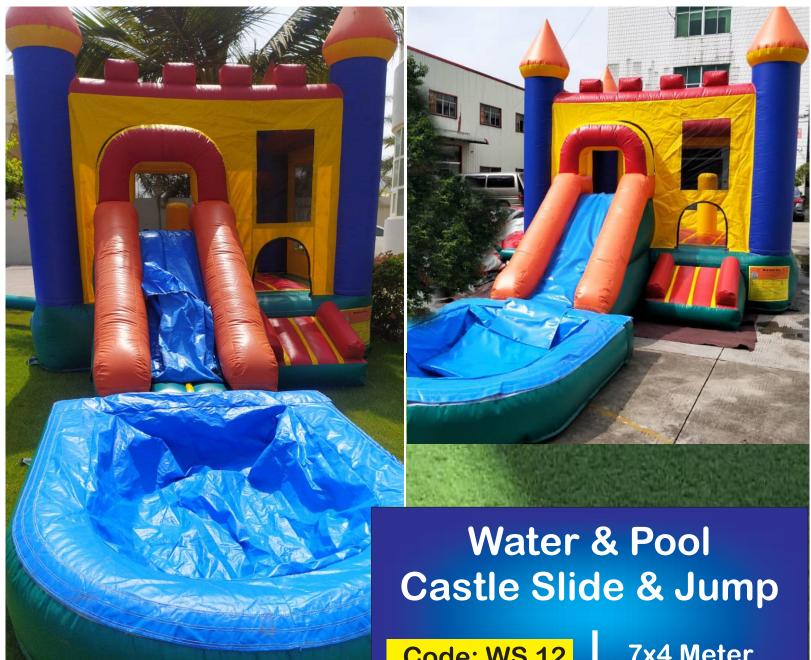

**AED 850** 

Slide & Pool 8x4 Meters

3 Dolphins Stream

Code: WS 09 AED 750 6x4 Meter
5 Meter Height

Code: WS 12 AED 650 7x4 Meter 5 Meter Height

Super Rat On Top

Code: WS 13 AED 600 5x5 Meter 5 Meter Height