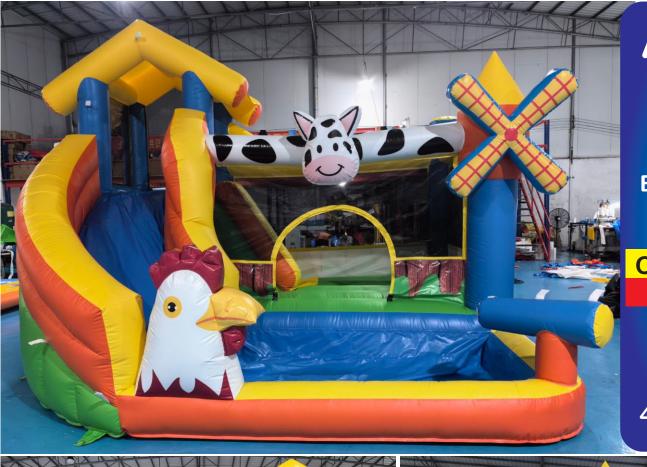

## Animal Farm

Water Slide Bouncy Area Pool Area

Code: WS 44 AED 600

Size 5x4 Meter 4.5 M Height

Hammer n Gun Triple Slide & Pool

> Code: WS 45 AED 600

5x4 Meter size 4.5 Meter Height

Orange Pipes
Double Slide & Pool