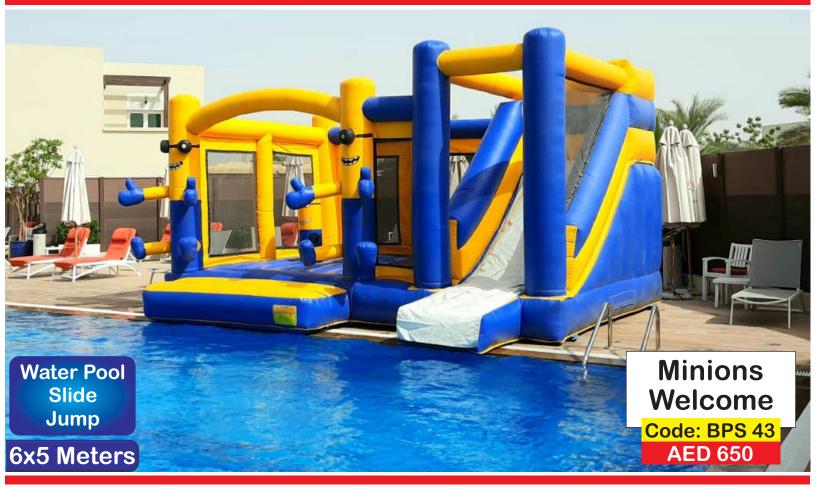

is not included in the price

**Multicolor** 









Blue Wave Double Pool & Double Slide

Code: WS 26 AED 850 7x4 Meter
7 Meter Height



Yellow Guns
Pool & Double Slide

Code: WS 27 AED 675 6x5 Meter
5 Meter Height



4 Palm Sliding Fun Pool & Single Slide

Code: WS 28 AED 750 7x4 Meter 7 Meter Height



Tri Slider Yellow Guns Pool & 3 Slides

Code: WS 29 AED 675 6x5 Meter 5 Meter Height





Palm Oasis 4 Trees Pool & 2 Slides

Code: WS 30 AED 750 7x4 Meter 7 Meter Height





Pool & Slide

**AED** 750

7 Meter Height



Palm Oasis 2 Trees Pool & 2 Slides

Code: WS 33 AED 750 8x5 Meter 7 Meter Height



3 Waves Big Slide Pool & 3 Slides

Code: WS 34 AED 1100 9x6 Meter 8 Meter Height











## Two Yellow Guns Pool & Slide

7x4 Meter Size - 6 Meter Height

Code: WS 39 AED 650











## Animal Farm

Water Slide Bouncy Area Pool Area

Code: WS 44 AED 600

Size 5x4 Meter 4.5 M Height















Hammer n Gun Triple Slide & Pool

> Code: WS 45 AED 600

5x4 Meter size 4.5 Meter Height























Orange Pipes
Double Slide & Pool

Code: WS 57 AED 550











**Octopus on Top** Slide - Jump - Pool

Code: WS 59 AED 550

Size 3.5x5 Meter 4 Meter Height





**Pirates & Dolphins** Double Water Slide & Pool

Code: WS 60 AED 850

Size 8x6 Meter 7 Meter Height

For Age: 4-14 Years





Cocomelon Splsh Water Slide & Pool

Code: WS 61 AED 850

Size 7x5 Meter 6 Meter Height

For Age: 3-12 Years





Flamingo n Palms Water Slide & Pool

Code: WS 62 AED 750

Size 7x5 Meter 5.7 Meter Height

For Age: 3-12 Years







Ice Cream & Candy
Water Slide & Pool

Code: WS 6