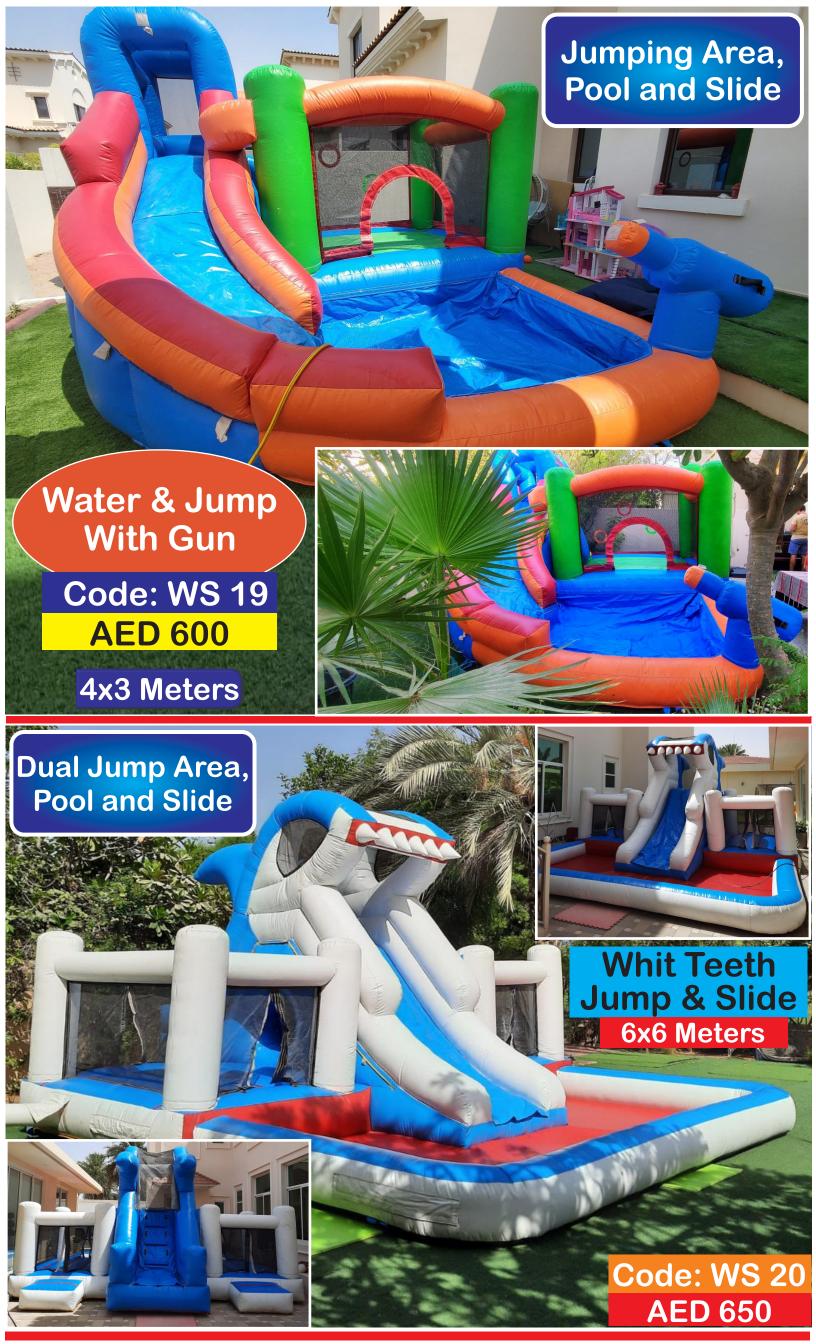

## Crocodile With Gun

Slide & Pool

Code: WS 14 AED 600

> Size 6x4 Meters

Water & Jump "Big"
Jumping Area,
Pool and Slide

Code: WS 15

**AED 600** 

5x4 Meter 5 Meter Height