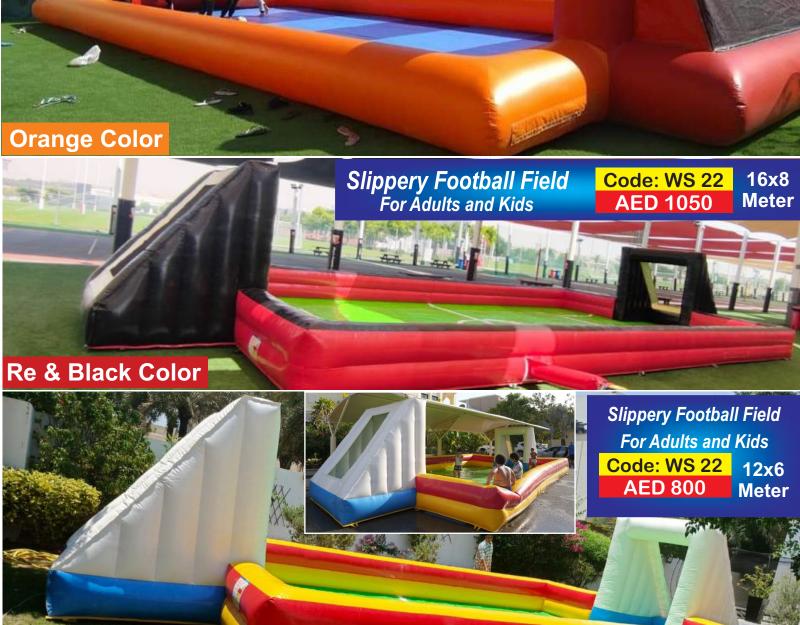

Code: WS 04 AED 850

7x4.5 Meter 7 Meter Height







& Pool

**6x5 Meters** 





Double Tree Oasis

Code: WS 08

**AED 850** 

Slide & Pool 8x4 Meters





3 Dolphins Stream

Code: WS 09 AED 750 6x4 Meter
5 Meter Height







Code: WS 12 AED 650 7x4 Meter 5 Meter Height



Super Rat On Top

Code: WS 13 AED 600 5x5 Meter 5 Meter Height



## Crocodile With Gun

Slide & Pool

Code: WS 14 AED 600

> Size 6x4 Meters





Water & Jump "Big"
Jumping Area,
Pool and Slide

Code: WS 15

**AED 600** 

5x4 Meter 5 Meter Height



Red Green Castle Bouncy & Double Slide

Code: PS 16 AED 550 5x5 Meter
5 Meter Height

### Princess Combo

Pool, Jumping Area & Water Slide

Code: WS 17 AED 600

Size: 5x4 Meters





Octopus on Top Pool & Double Slide

Code: WS 18 AED 600 6x5 Meter
5 Meter Height







Note: Soap is not included in the price

**Multicolor** 









Blue Wave Double Pool & Double Slide

Code: WS 26 AED 850 7x4 Meter
7 Meter Height



Yellow Guns
Pool & Double Slide

Code: WS 27 AED 675 6x5 Meter
5 Meter Height



4 Palm Sliding Fun Pool & Single Slide

Code: WS 28 AED 750 7x4 Meter 7 Meter Height



Tri Slider Yellow Guns Pool & 3 Slides

Code: WS 29 AED 675 6x5 Meter 5 Meter Height





Palm Oasis 4 Trees Pool & 2 Slides

Code: WS 30 AED 750 7x4 Meter 7 Meter Height





Pool & Slide

**AED** 750

7 Meter Height



Palm Oasis 2 Trees Pool & 2 Slides

Code: WS 33 AED 750 8x5 Meter 7 Meter Height



3 Waves Big Slide Pool & 3 Slides

Code: WS 34 AED 1100 9x6 Meter 8 Meter Height











## Two Yellow Guns Pool & Slide

7x4 Meter Size - 6 Meter Height

Code: WS 39 AE