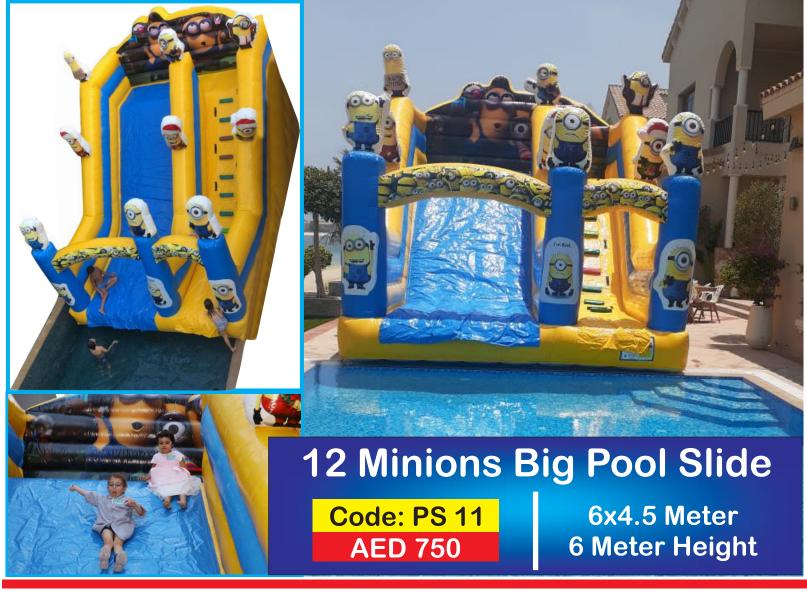

l be applicable.
- Rent mentioned is for 8-10 hours time. After delivery, the pickup will be on the same day, not next day.
- For other emirates there is an extra transport charge.
- Abu Dhabi: 470 AED | RAK & Fujairah: AED 450 | Ajman: AED 120 | Shj City: AED 85 | UAQ: Aed 250



Double Slide & Double Pool Water Slides & Water Combos

All Sizes
From 4 meter

Rent Prices are mentioned on each Slide Transport Charges will be applied. Rent mentioned is for 8-10 hours time.



BABY SHARK Slide & Pool

Code: WS 03 AED 750 7x4 Meter
7 Meter Height



Yellow Green Dolphin

Code: WS 04 AED 850

7x4.5 Meter 7 Meter Height







& Pool

**6x5 Meters** 





Double Tree Oasis

Code: WS 08

**AED 850** 

Slide & Pool 8x4 Meters





3 Dolphins Stream

Code: WS 09 AED 750 6x4 Meter
5 Meter Height







Code: WS 12 AED 650 7x4 Meter 5 Meter Height



Super Rat On Top

Code: WS 13 AED 600 5x5 Meter 5 Meter Height



## Crocodile With Gun

Slide & Pool

Code: WS 14 AED 600

> Size 6x4 Meters





Water & Jump "Big"
Jumping Area,
Pool and Slide

Code: WS 15

**AED 600** 

5x4 Meter 5 Meter Height



Red Green Castle Bouncy & Double Slide

Code: PS 16 AED 550 5x5 Meter
5 Meter Height

### Princess Combo

Pool, Jumping Area & Water Slide

Code: WS 17 AED 600

Size: 5x4 Meters





Octopus on Top Pool & Double Slide

Code: WS 18 AED 600 6x5 Meter
5 Meter Height







Note: Soap is not included in the price

**Multicolor** 









Blue Wave Double Pool & Double Slide

Code: WS 26 AED 850 7x4 Meter
7 Meter Height



Yellow Guns
Pool & Double Slide

Code: WS 27 AED 675 6x5 Meter
5 Meter Hei