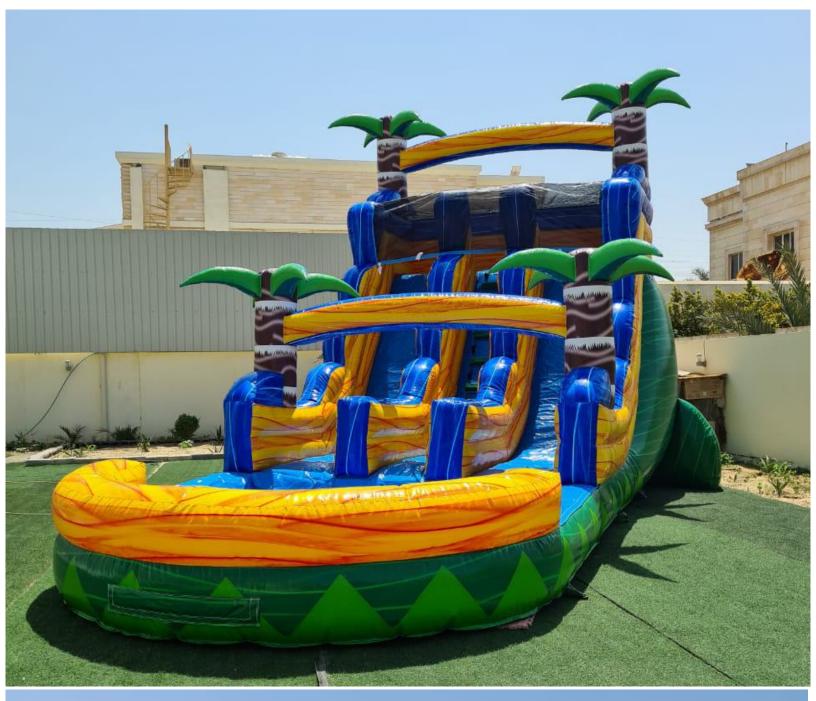

Pool & Slide

**AED** 750

7 Meter Height

Palm Oasis 2 Trees Pool & 2 Slides

Code: WS 33 AED 750 8x5 Meter 7 Meter Height

3 Waves Big Slide Pool & 3 Slides

Code: WS 34 AED 1100 9x6 Meter 8 Meter Height