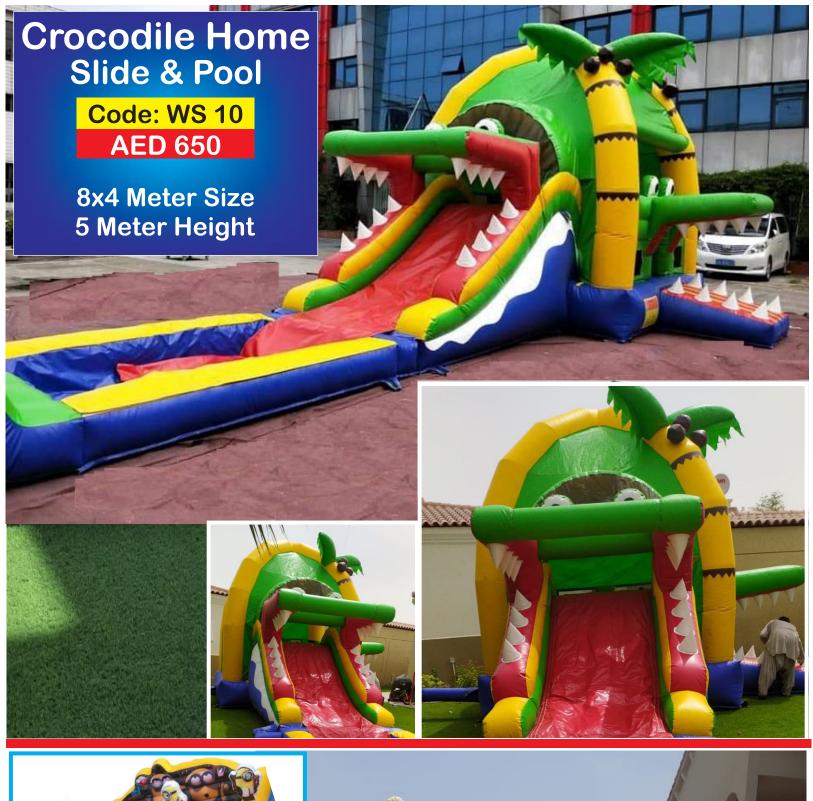

## Crocodile With Gun

Slide & Pool

Code: WS 14 AED 600

> Size 6x4 Meters

Water & Jump "Big"
Jumping Area,
Pool and Slide

Code: WS 15

**AED 600** 

5x4 Meter 5 Meter Height