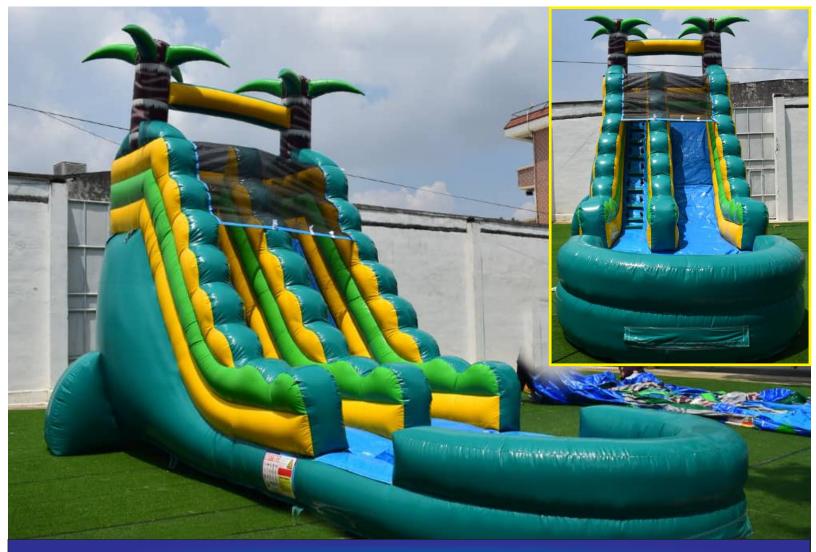

Code: WS 28 AED 750 7x4 Meter 7 Meter Height

Tri Slider Yellow Guns Pool & 3 Slides

Code: WS 29 AED 675 6x5 Meter 5 Meter Height

Palm Oasis 4 Trees Pool & 2 Slides

Code: WS 30 AED 750 7x4 Meter 7 Meter Height