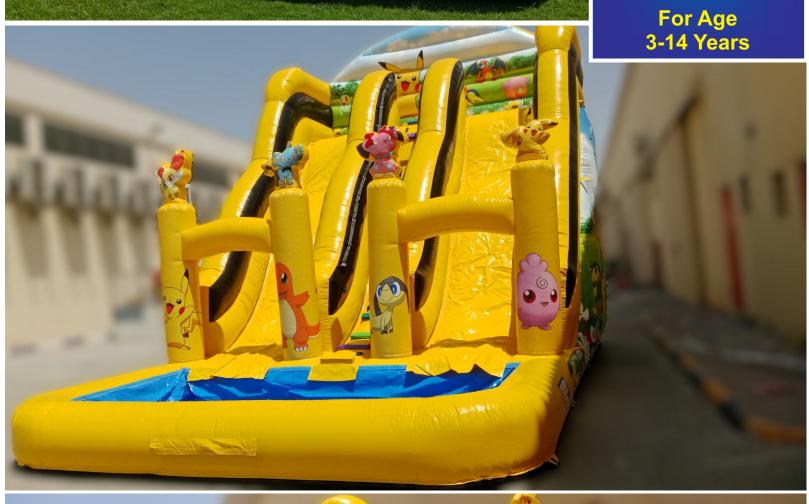

## Pikachu **Family**

**Double Water** Slide & Pool

Code: WS 66 **AED** 850

Size 8x5.5 Meter

Height 6.5 Meter

Light blue
Castle
Bouncy & Pool
Size
5x3.5x4 Meter
For age group
of 2-8 Years

Code: WS 69 AED 550