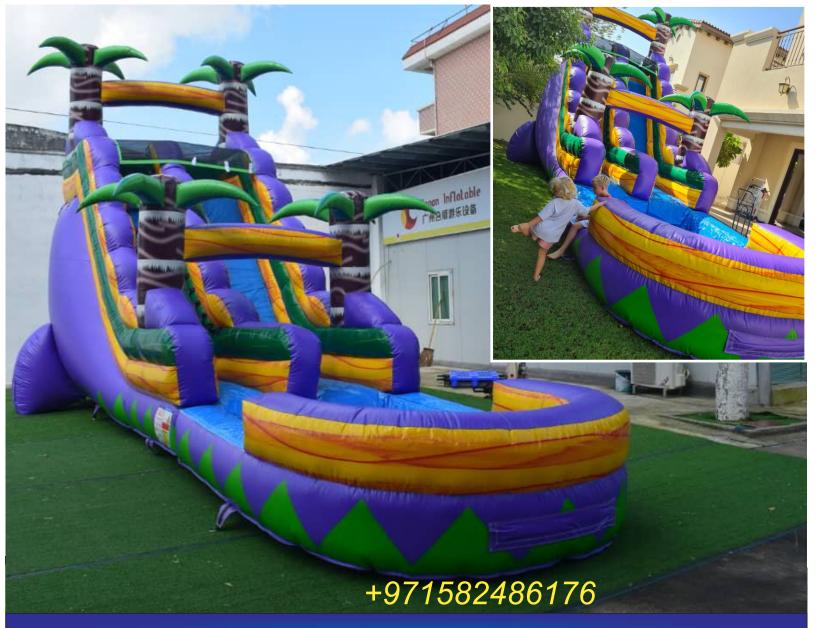

Code: WS 28 AED 750 7x4 Meter 7 Meter Height

Tri Slider Yellow Guns Pool & 3 Slides

Code: WS 29 AED 675 6x5 Meter 5 Meter Height

Palm Oasis 4 Trees Pool & 2 Slides

Code: WS 30 AED 750 7x4 Meter 7 Meter Height