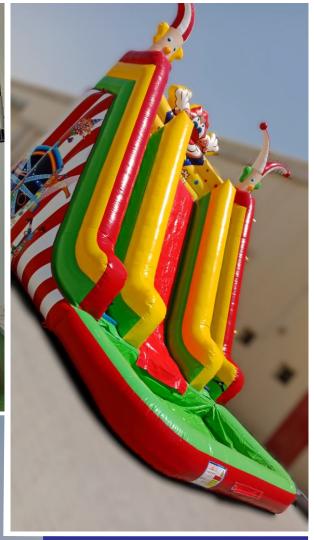

# Triple Clown

Water Slide & Pool

Code: WS 64 AED 850

Size 8x5.5 Meter

Height 7.5 Meter

For Age: 3-14 Years

Oasis Arch
Wide Water Slide & Pool

Code: WS 65 AED 850