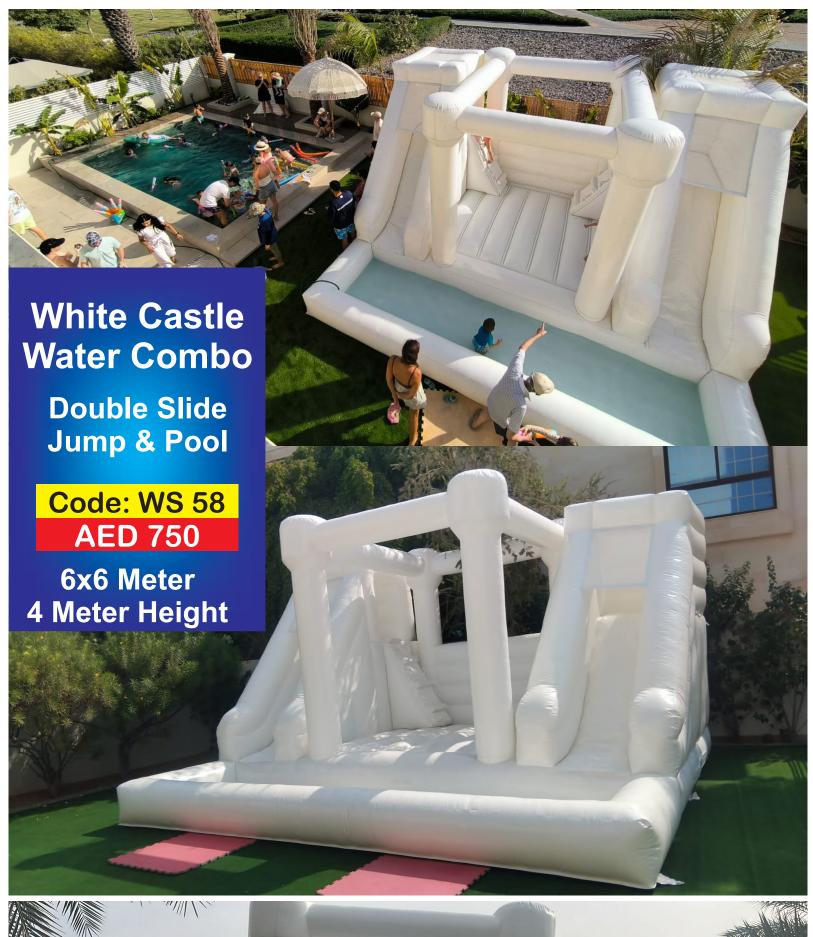

r 7 Meter Height



Tri Slider Yellow Guns Pool & 3 Slides

Code: WS 29 AED 675 6x5 Meter 5 Meter Height





Palm Oasis 4 Trees Pool & 2 Slides

Code: WS 30 AED 750 7x4 Meter 7 Meter Height





Pool & Slide

**AED** 750

7 Meter Height



Palm Oasis 2 Trees Pool & 2 Slides

Code: WS 33 AED 750 8x5 Meter 7 Meter Height



3 Waves Big Slide Pool & 3 Slides

Code: WS 34 AED 1100 9x6 Meter 8 Meter Height











## Two Yellow Guns Pool & Slide

7x4 Meter Size - 6 Meter Height

Code: WS 39 AED 650











## Animal Farm

Water Slide Bouncy Area Pool Area

Code: WS 44 AED 600

Size 5x4 Meter 4.5 M Height















Hammer n Gun Triple Slide & Pool

> Code: WS 45 AED 600

5x4 Meter size 4.5 Meter Height























Orange Pipes
Double Slide & Pool

Code: WS 57 AED 550











**Octopus on Top** Slide - Jump - Pool

Code: WS 59 AED 550

Size 3.5x5 Meter 4 Meter Height





**Pirates & Dolphins** Double Water Slide & Pool

Code: WS 60 AED 850

Size 8x6 Meter 7 Meter Height

For Age: 4-14 Years





Cocomelon Splsh Water Slide & Pool

Code: WS 61 AED 850

Size 7x5 Meter 6 Meter Height

For Age: 3-12 Years





Flamingo n Palms Water Slide & Pool

Code: WS 62 AED 750

Size 7x5 Meter 5.7 Meter Height

For Age: 3-12 Years







Ice Cream & Candy
Water Slide & Pool

Code: WS 63 AED 750

Size 7x4.5 Meter 6 Meter Height For Age: 3-14 Years





# Triple Clown

Water Slide & Pool

Code: WS 64 AED 850

Size 8x5.5 Meter

Height 7.5 Meter

For Age: 3-14 Years





Oasis Arch
Wide Water Slide & Pool

Code: WS 65 AED 850

Size 7x6 Meter 6 Meter Height For Age: 3-12 Yea