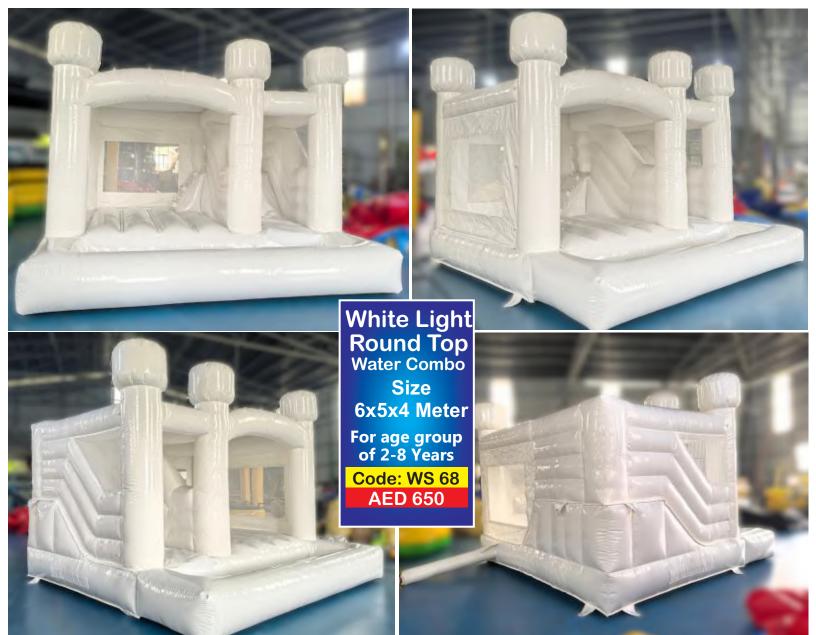

## Pikachu **Family**

**Double Water** Slide & Pool

Code: WS 66 **AED** 850

Size 8x5.5 Meter

Height 6.5 Meter

Light blue
Castle
Bouncy & Pool
Size
5x3.5x4 Meter
For age group
of 2-8 Years

Code: WS 69 AED 550