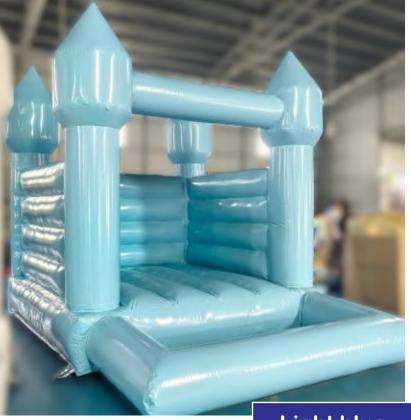

## Pikachu **Family**

**Double Water** Slide & Pool

Code: WS 66 **AED** 850

Size 8x5.5 Meter

Height 6.5 Meter

Light blue
Castle
Bouncy & Pool
Size
5x3.5x4 Meter
For age group
of 2-8 Years

Code: WS 69 AED 550