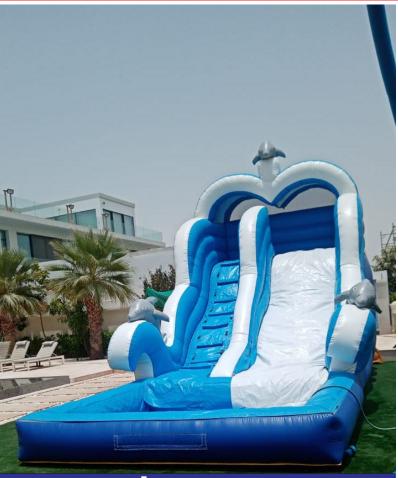

Code: WS 03 AED 750 7x4 Meter
7 Meter Height

Yellow Green Dolphin

Code: WS 04 AED 850

7x4.5 Meter 7 Meter Height

& Pool

**6x5 Meters** 

Double Tree Oasis

Code: WS 08