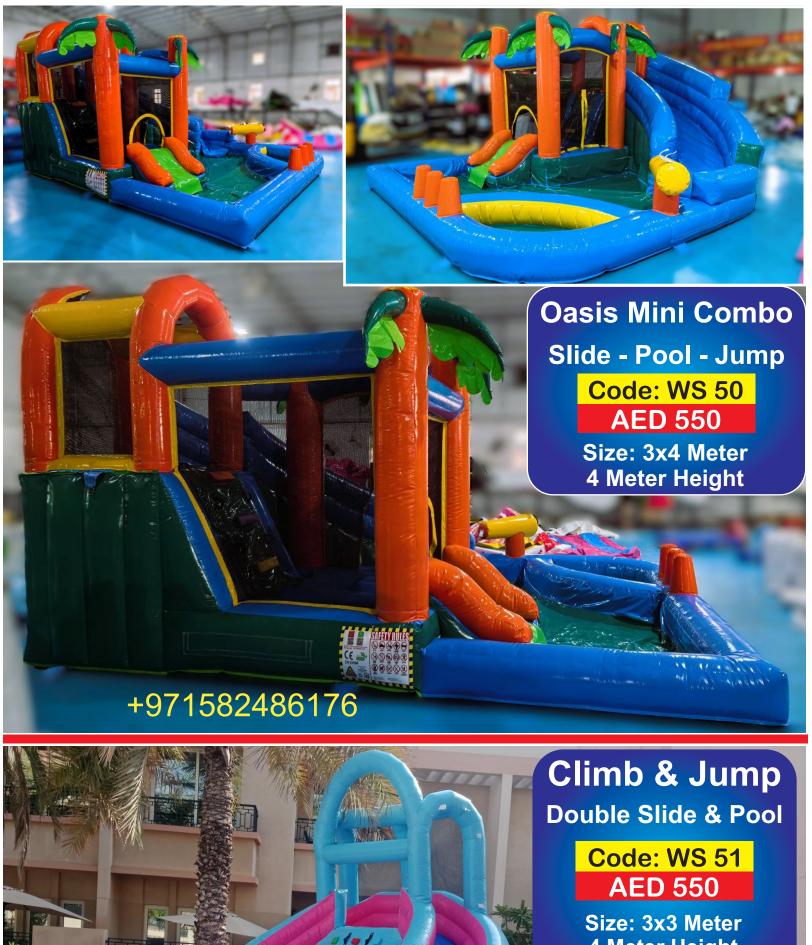

ght



4 Palm Sliding Fun Pool & Single Slide

Code: WS 28 AED 750 7x4 Meter 7 Meter Height



Tri Slider Yellow Guns Pool & 3 Slides

Code: WS 29 AED 675 6x5 Meter 5 Meter Height





Palm Oasis 4 Trees Pool & 2 Slides

Code: WS 30 AED 750 7x4 Meter 7 Meter Height





Pool & Slide

**AED** 750

7 Meter Height



Palm Oasis 2 Trees Pool & 2 Slides

Code: WS 33 AED 750 8x5 Meter 7 Meter Height



3 Waves Big Slide Pool & 3 Slides

Code: WS 34 AED 1100 9x6 Meter 8 Meter Height











## Two Yellow Guns Pool & Slide

7x4 Meter Size - 6 Meter Height

Code: WS 39 AED 650











## Animal Farm

Water Slide Bouncy Area Pool Area

Code: WS 44 AED 600

Size 5x4 Meter 4.5 M Height















Hammer n Gun Triple Slide & Pool

> Code: WS 45 AED 600

5x4 Meter size 4.5 Meter Height























Orange Pipes
Double Slide & Pool

Code: WS 57 AED 550











**Octopus on Top** Slide - Jump - Pool

Code: WS 59 AED 550

Size 3.5x5 Meter 4 Meter Height





**Pirates & Dolphins** Double Water Slide & Pool

Code: WS 60 AED 850

Size 8x6 Meter 7 Meter Height

For Age: 4-14 Years





Cocomelon Splsh Water Slide & Pool

Code: WS 61 AED 850

Size 7x5 Meter 6 Meter Height

For Age: 3-12 Years





Flamingo n Palms Water Slide & Pool

Code: WS 62 AED 750

Size 7x5 Meter 5.7 Meter Height

For Age: 3-12 Years







Ice Cream & Candy
Water Slide & Pool

Code: WS 63 AED 750

Size 7x4.5 Meter 6 Meter Height For Age: 3-14 Years





# Triple Clown

Water Slide & Pool

Code: WS 64 AED 850

Size 8x5.5 Meter

Height 7.5 Meter

For Age: 3-14 Years





Oasis Arch
Wide Water Slide &