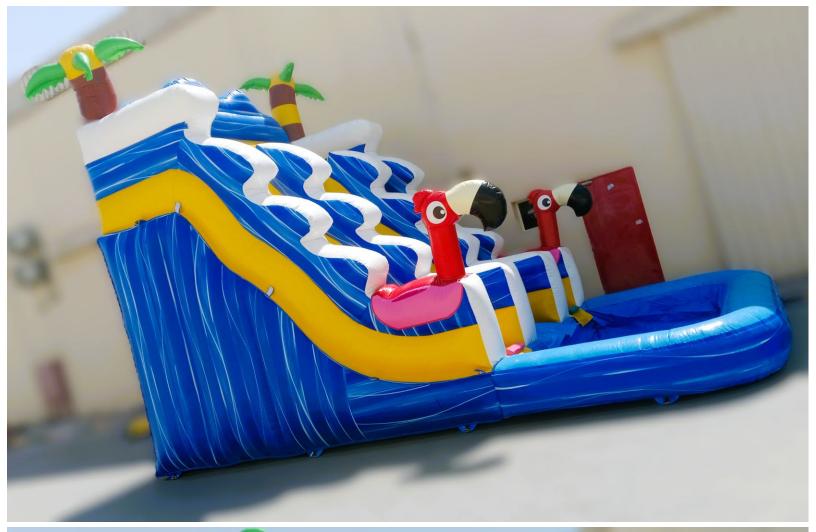

For Age: 4-14 Years

Cocomelon Splsh Water Slide & Pool

Code: WS 61 AED 850

Size 7x5 Meter 6 Meter Height

For Age: 3-12 Years

Flamingo n Palms Water Slide & Pool

Code: WS 62 AED 750

Size 7x5 Meter 5.7 Meter Height