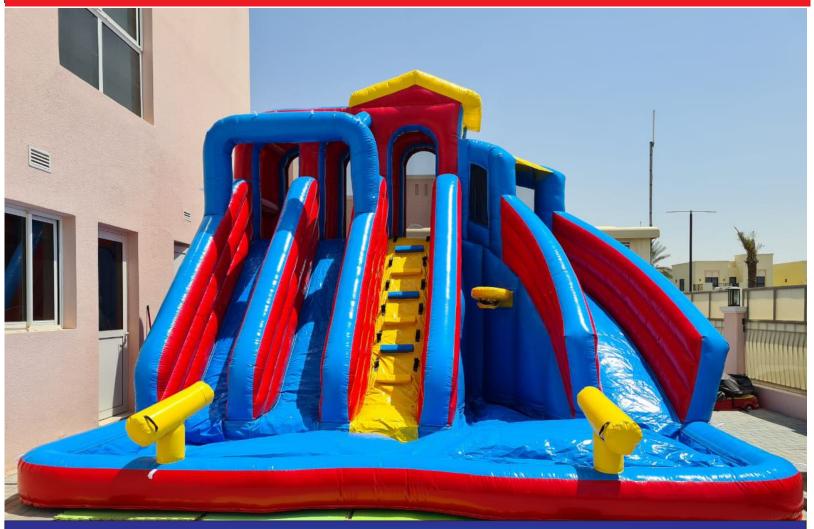

**Multicolor** 

Blue Wave Double Pool & Double Slide

Code: WS 26 AED 850 7x4 Meter
7 Meter Height

Yellow Guns
Pool & Double Slide

Code: WS 27 AED 675 6x5 Meter
5 Meter Height

4 Palm Sliding Fun Pool & Single Slide