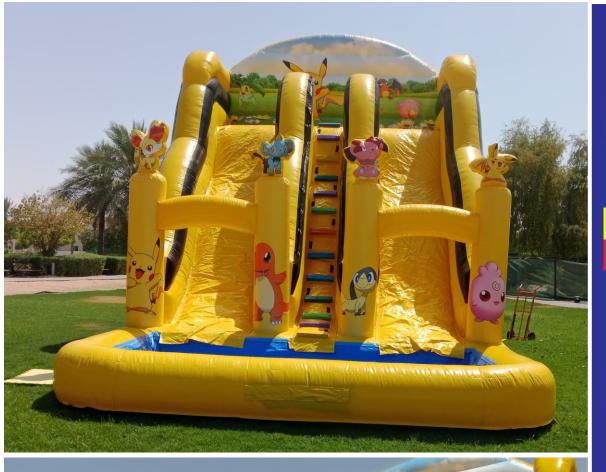

## Pikachu **Family**

**Double Water** Slide & Pool

Code: WS 66 **AED** 850

Size 8x5.5 Meter

Height 6.5 Meter

Light blue
Castle
Bouncy & Pool
Size
5x3.5x4 Meter
For age group
of 2-8 Years

Code: WS 69 AED 550