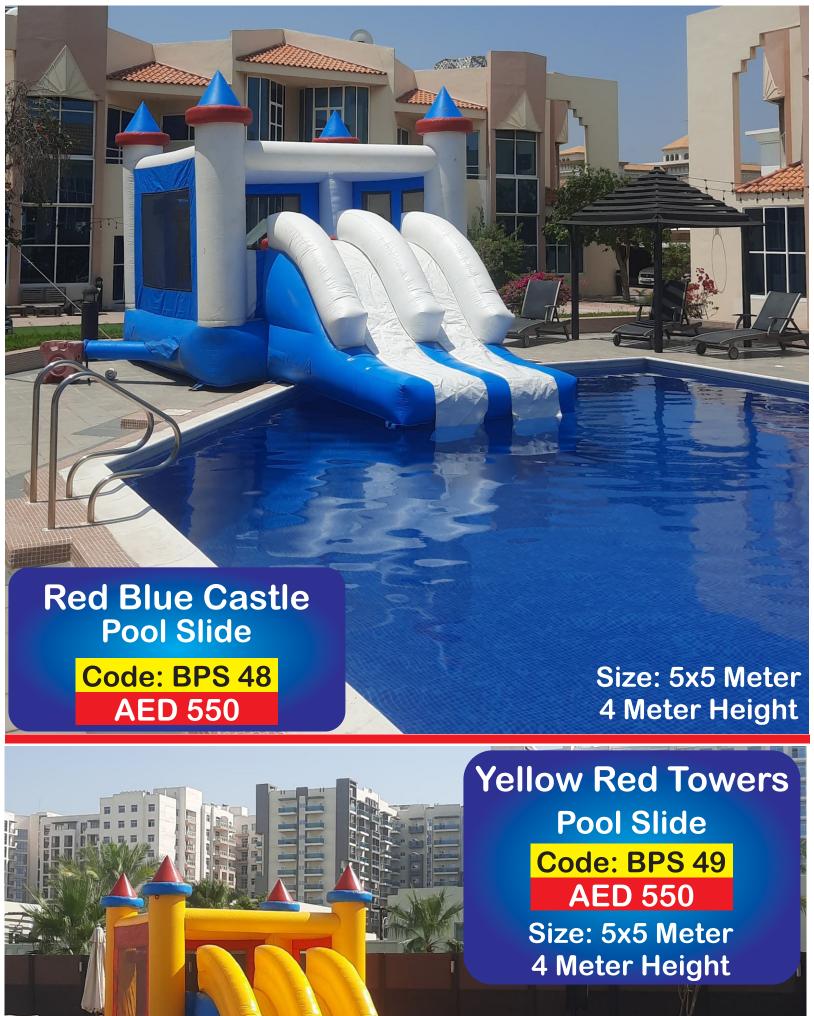

Red Green Castle Bouncy & Double Slide

Code: PS 16 AED 550 5x5 Meter
5 Meter Height