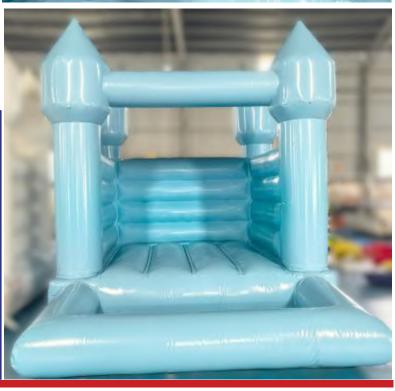

## Pikachu **Family**

**Double Water** Slide & Pool

Code: WS 66 **AED** 850

Size 8x5.5 Meter

Height 6.5 Meter

Light blue
Castle
Bouncy & Pool
Size
5x3.5x4 Meter
For age group
of 2-8 Years

Code: WS 69 AED 550