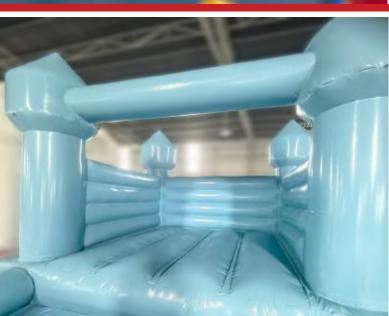

## Pikachu **Family**

**Double Water** Slide & Pool

Code: WS 66 **AED** 850

Size 8x5.5 Meter

Height 6.5 Meter

Light blue
Castle
Bouncy & Pool
Size
5x3.5x4 Meter
For age group
of 2-8 Years

Code: WS 69 AED 550