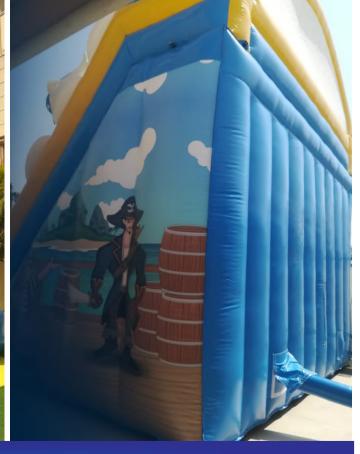

Code: WS 57 AED 550

**Octopus on Top** Slide - Jump - Pool

Code: WS 59 AED 550

Size 3.5x5 Meter 4 Meter Height

**Pirates & Dolphins** Double Water Slide & Pool

Code: WS 60 AED 850

Size 8x6 Meter 7 Meter Height