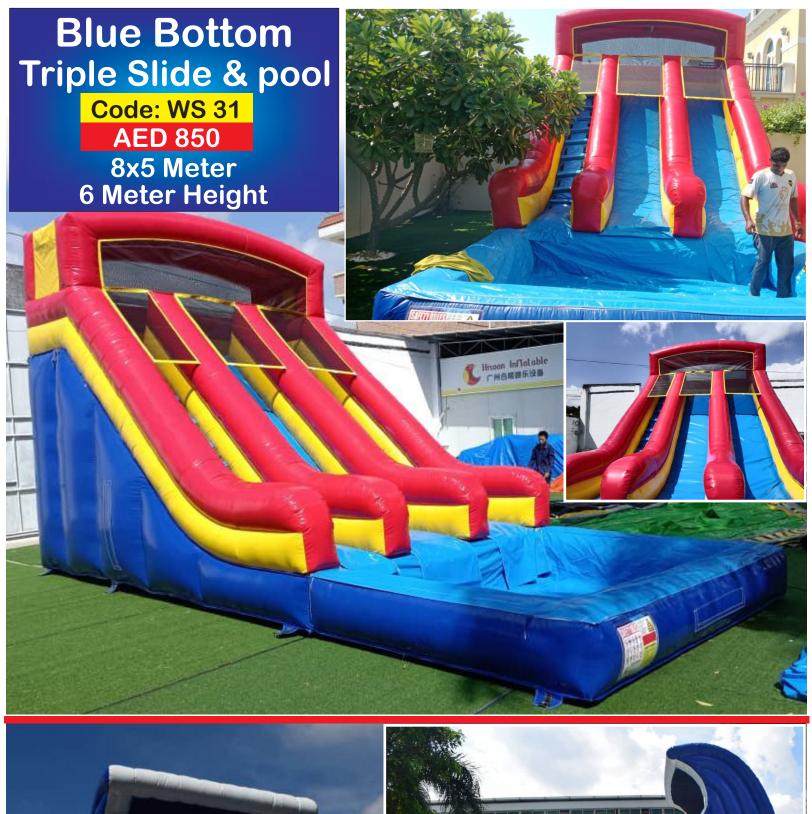

600** 

5x4 Meter 5 Meter Height



Red Green Castle Bouncy & Double Slide

Code: PS 16 AED 550 5x5 Meter
5 Meter Height

### Princess Combo

Pool, Jumping Area & Water Slide

Code: WS 17 AED 600

Size: 5x4 Meters





Octopus on Top Pool & Double Slide

Code: WS 18 AED 600 6x5 Meter
5 Meter Height







Note: Soap is not included in the price

**Multicolor** 









Blue Wave Double Pool & Double Slide

Code: WS 26 AED 850 7x4 Meter
7 Meter Height



Yellow Guns
Pool & Double Slide

Code: WS 27 AED 675 6x5 Meter
5 Meter Height



4 Palm Sliding Fun Pool & Single Slide

Code: WS 28 AED 750 7x4 Meter 7 Meter Height



Tri Slider Yellow Guns Pool & 3 Slides

Code: WS 29 AED 675 6x5 Meter 5 Meter Height





Palm Oasis 4 Trees Pool & 2 Slides

Code: WS 30 AED 750 7x4 Meter 7 Meter Height





Pool & Slide

**AED** 750

7 Meter Height



Palm Oasis 2 Trees Pool & 2 Slides

Code: WS 33 AED 750 8x5 Meter 7 Meter Height



3 Waves Big Slide Pool & 3 Slides

Code: WS 34 AED 1100 9x6 Meter 8 Meter Height











## Two Yellow Guns Pool & Slide

7x4 Meter Size - 6 Meter Height

Code: WS 39 AED 650











## Animal Farm

Water Slide Bouncy Area Pool Area

Code: WS 44 AED 600

Size 5x4 Meter 4.5 M Height















Hammer n Gun Triple Slide & Pool

> Code: WS 45 AED 600

5x4 Meter size 4.5 Meter Height























Orange Pipes
Double Slide & Pool

Code: WS 57 AED 550











**Octopus on Top** Slide - Jump - Pool

Code: WS 59 AED 550

Size 3.5x5 Meter 4 Meter Height





**Pirates & Dolphins** Double Water Slide & Pool

Code: WS 60 AED 850

Size 8x6 Meter 7