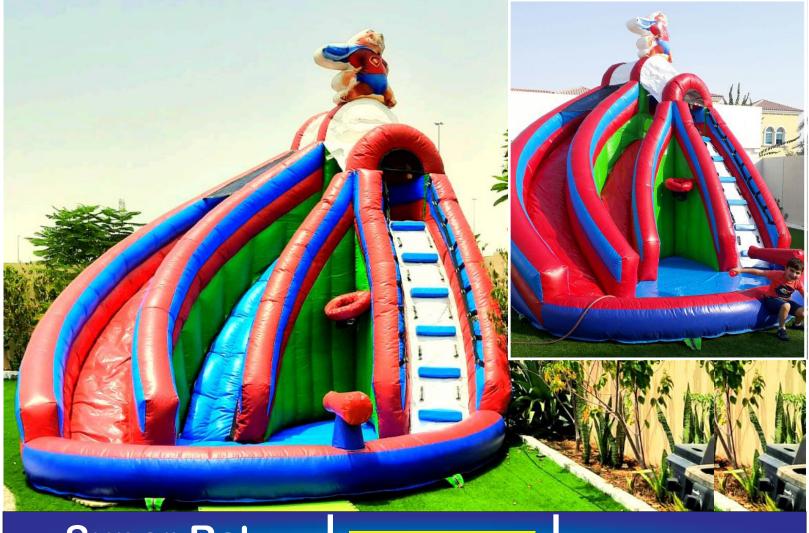

**AED 850** 

Slide & Pool 8x4 Meters

3 Dolphins Stream

Code: WS 09 AED 750 6x4 Meter
5 Meter Height

Code: WS 12 AED 650 7x4 Meter 5 Meter Height

Super Rat On Top

Code: WS 13 AED 600 5x5 Meter 5 Meter Height