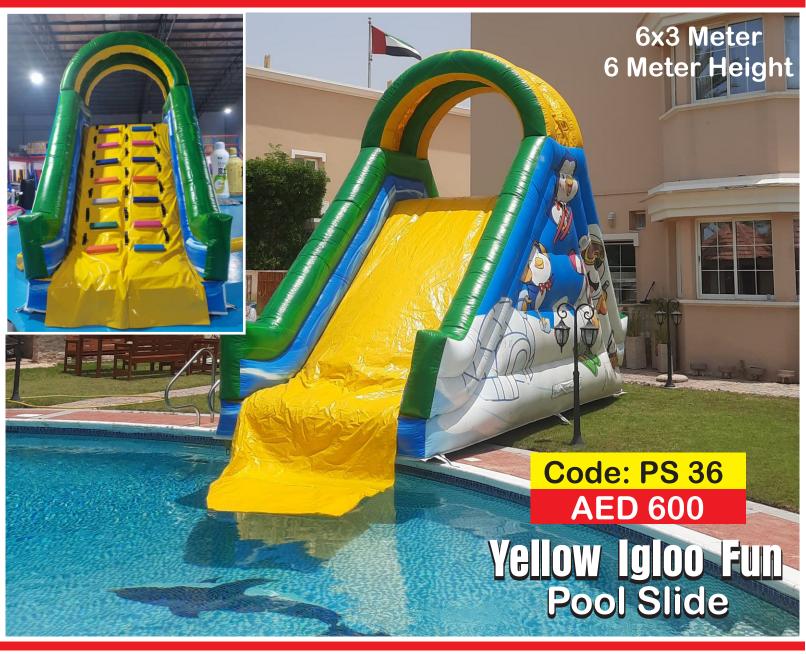

Octopus on Top Pool & Double Slide

Code: WS 18 AED 600 6x5 Meter
5 Meter Height







Note: Soap is not included in the price

**Multicolor** 









Blue Wave Double Pool & Double Slide

Code: WS 26 AED 850 7x4 Meter
7 Meter Height



Yellow Guns
Pool & Double Slide

Code: WS 27 AED 675 6x5 Meter
5 Meter Height



4 Palm Sliding Fun Pool & Single Slide

Code: WS 28 AED 750 7x4 Meter 7 Meter Height



Tri Slider Yellow Guns Pool & 3 Slides

Code: WS 29 AED 675 6x5 Meter 5 Meter Height





Palm Oasis 4 Trees Pool & 2 Slides

Code: WS 30 AED 750 7x4 Meter 7 Meter Height





Pool & Slide

**AED** 750

7 Meter Height



Palm Oasis 2 Trees Pool & 2 Slides

Code: WS 33 AED 750 8x5 Meter 7 Meter Height



3 Waves Big Slide Pool & 3 Slides

Code: WS 34 AED 1100 9x6 Meter 8 Meter Height











## Two Yellow Guns Pool & Slide

7x4 Meter Size - 6 Meter Height

Code: WS 39 AED 650











## Animal Farm

Water Slide Bouncy Area Pool Area

Code: WS 44 AED 600

Size 5x4 Meter 4.5 M Height















Hammer n Gun Triple Slide & Pool

> Code: WS 45 AED 600

5x4 Meter size 4.5 Meter Height























Orange Pipes
Double Slide & Pool

Code: WS 57 AED 550











**Octopus on Top** Slide - Jump - Pool

Code: WS 59 AED 550

Size 3.5x5 Meter 4 Meter Height





**Pirates & Dolphins** Double Water Slide & Pool

Code: WS 60 AED 850

Size 8x6 Meter 7 Meter Height

For Age: 4-14 Years





Cocomelon Splsh Water Slide & Pool

Code: WS 61 AED 850

Size 7x5 Meter 6 Meter Height

For Age: 3-12 Years





Flamingo n Palms Water Slide & Pool

Code: WS 62 AED 750

Size 7x