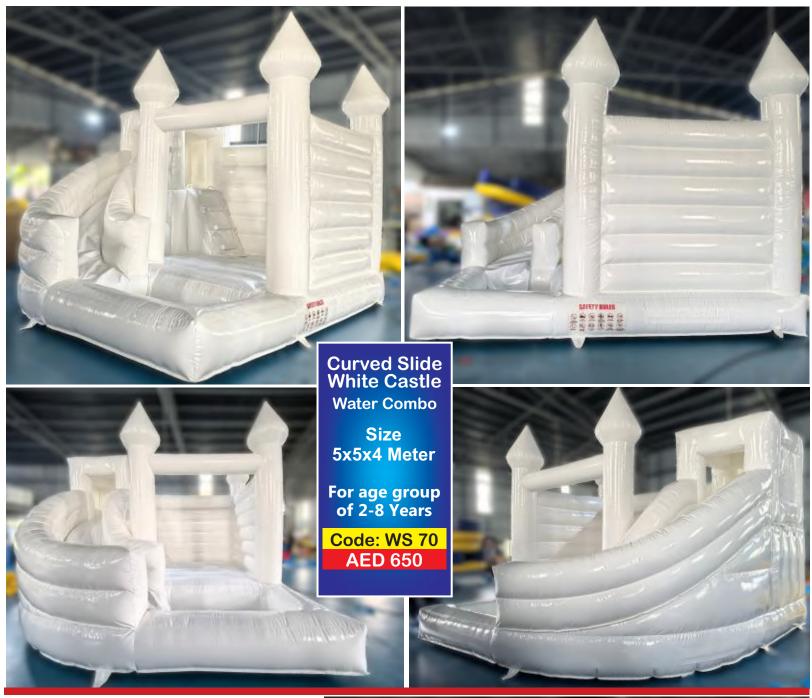

# Triple Clown

Water Slide & Pool

Code: WS 64 AED 850

Size 8x5.5 Meter

Height 7.5 Meter

For Age: 3-14 Years

Oasis Arch
Wide Water Slide & Pool

Code: WS 65 AED 850

Size 7x6 Meter 6 Meter Height For Age: 3-12 Years