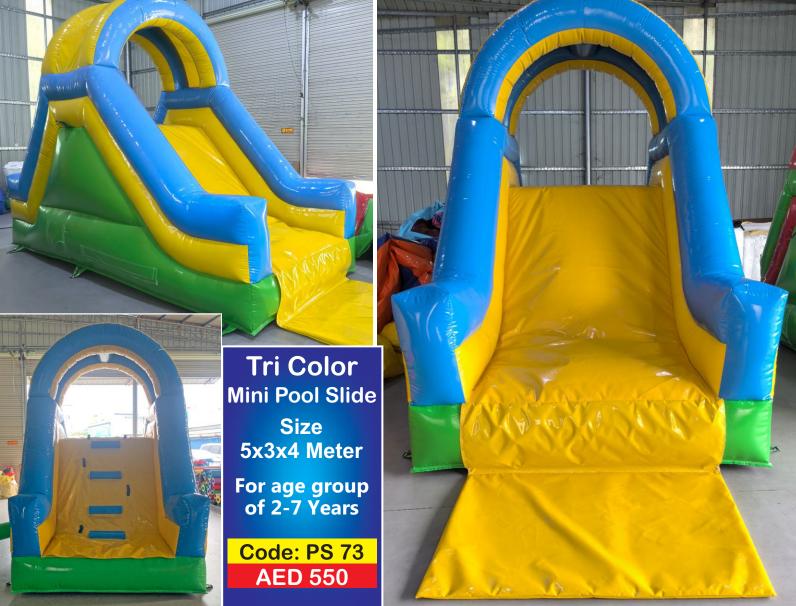

lamingo n Palms Water Slide & Pool

Code: WS 62 AED 750

Size 7x5 Meter 5.7 Meter Height

For Age: 3-12 Years







Ice Cream & Candy
Water Slide & Pool

Code: WS 63 AED 750

Size 7x4.5 Meter 6 Meter Height For Age: 3-14 Years





# Triple Clown

Water Slide & Pool

Code: WS 64 AED 850

Size 8x5.5 Meter

Height 7.5 Meter

For Age: 3-14 Years





Oasis Arch
Wide Water Slide & Pool

Code: WS 65 AED 850

Size 7x6 Meter 6 Meter Height For Age: 3-12 Years



## Pikachu **Family**

**Double Water** Slide & Pool

Code: WS 66 **AED** 850

Size 8x5.5 Meter

Height 6.5 Meter















Light blue
Castle
Bouncy & Pool
Size
5x3.5x4 Meter
For age group
of 2-8 Years

Code: WS 69 AED 550











## White Tiny Bouncy & Pool

Code: WS 71 AED 550

Size: 5x3.5x4 Meter For age group of 2-7 Years











**Five Colours Pool Slide** 

Code: PS 74 AED 600 Size 6x4x5 Meter

For age group of 2-10 Years