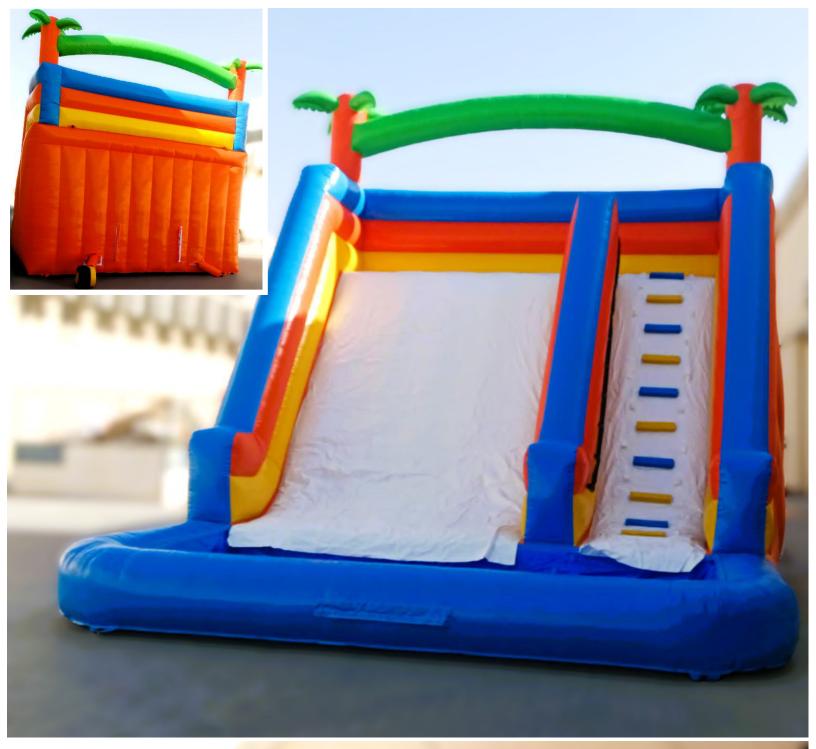

ter size 4.5 Meter Height























Orange Pipes
Double Slide & Pool

Code: WS 57 AED 550











**Octopus on Top** Slide - Jump - Pool

Code: WS 59 AED 550

Size 3.5x5 Meter 4 Meter Height





**Pirates & Dolphins** Double Water Slide & Pool

Code: WS 60 AED 850

Size 8x6 Meter 7 Meter Height

For Age: 4-14 Years





Cocomelon Splsh Water Slide & Pool

Code: WS 61 AED 850

Size 7x5 Meter 6 Meter Height

For Age: 3-12 Years





Flamingo n Palms Water Slide & Pool

Code: WS 62 AED 750

Size 7x5 Meter 5.7 Meter Height

For Age: 3-12 Years







Ice Cream & Candy
Water Slide & Pool

Code: WS 63 AED 750

Size 7x4.5 Meter 6 Meter Height For Age: 3-14 Years





# Triple Clown

Water Slide & Pool

Code: WS 64 AED 850

Size 8x5.5 Meter

Height 7.5 Meter

For Age: 3-14 Years





Oasis Arch
Wide Water Slide & Pool

Code: WS 65 AED 850

Size 7x6 Meter 6 Meter Height For Age: 3-12 Years



## Pikachu **Family**

**Double Water** Slide & Pool

Code: WS 66 **AED** 850

Size 8x5.5 Meter

Height 6.5 Meter















Light blue
Castle
Bouncy & Pool
Size
5x3.5x4 Meter
For age group
of 2-8 Years

Code: WS 69 AED 550











## White Tiny Bouncy & Pool

Code: WS 71 AED 550

Size: 5x3.5x4 Meter For age group of 2-7 Years











**Five Colours Pool Slide** 

Code: PS 74 AED 600 Size 6x4x5 Meter

For age group of 2-10 Years