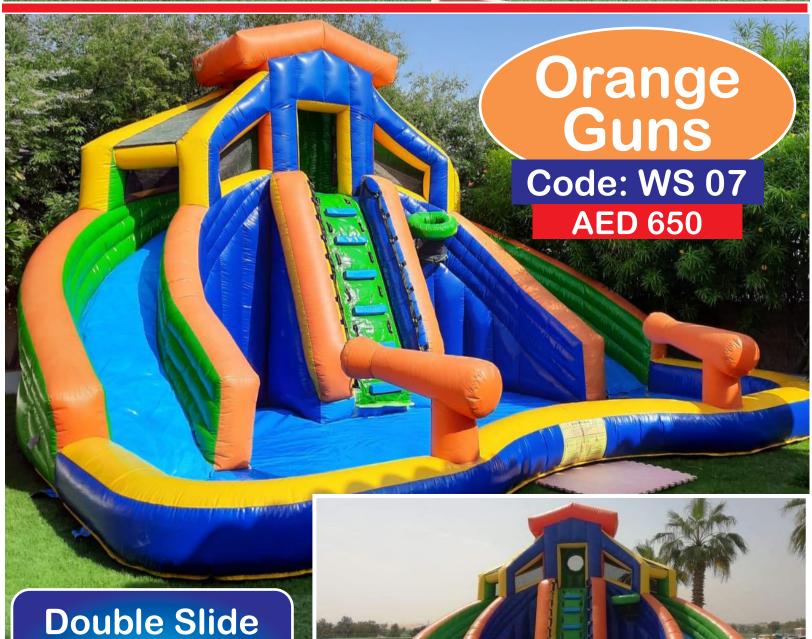

## Two Yellow Guns Pool & Slide

7x4 Meter Size - 6 Meter Height

Code: WS 39 AED 650