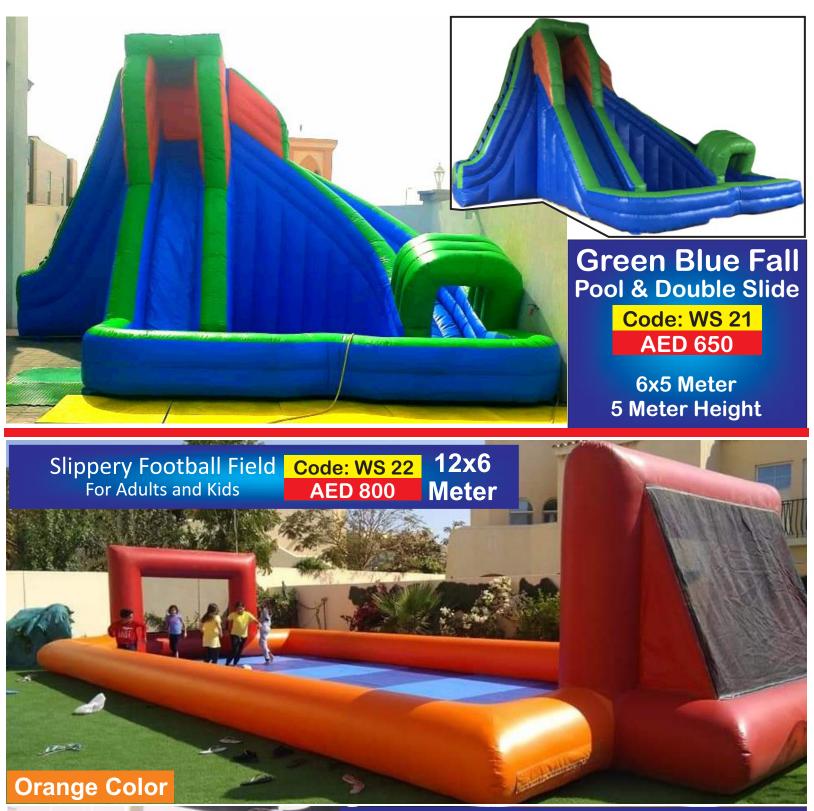

in

Code: WS 04 AED 850

7x4.5 Meter 7 Meter Height







& Pool

**6x5 Meters** 





Double Tree Oasis

Code: WS 08

**AED 850** 

Slide & Pool 8x4 Meters





3 Dolphins Stream

Code: WS 09 AED 750 6x4 Meter
5 Meter Height







Code: WS 12 AED 650 7x4 Meter 5 Meter Height



Super Rat On Top

Code: WS 13 AED 600 5x5 Meter 5 Meter Height



## Crocodile With Gun

Slide & Pool

Code: WS 14 AED 600

> Size 6x4 Meters





Water & Jump "Big"
Jumping Area,
Pool and Slide

Code: WS 15

**AED 600** 

5x4 Meter 5 Meter Height



Red Green Castle Bouncy & Double Slide

Code: PS 16 AED 550 5x5 Meter
5 Meter Height

### Princess Combo

Pool, Jumping Area & Water Slide

Code: WS 17 AED 600

Size: 5x4 Meters





Octopus on Top Pool & Double Slide

Code: WS 18 AED 600 6x5 Meter
5 Meter Height







Note: Soap is not included in the price

**Multicolor** 









Blue Wave Double Pool & Double Slide

Code: WS 26 AED 850 7x4 Meter
7 Meter Height



Yellow Guns
Pool & Double Slide

Code: WS 27 AED 675 6x5 Meter
5 Meter Height



4 Palm Sliding Fun Pool & Single Slide

Code: WS 28 AED 750 7x4 Meter 7 Meter Height



Tri Slider Yellow Guns Pool & 3 Slides

Code: WS 29 AED 675 6x5 Meter 5 Meter Height





Palm Oasis 4 Trees Pool & 2 Slides

Code: WS 30 AED 750 7x4 Meter 7 Meter Height





Pool & Slide

**AED** 750

7 Meter Height



Palm Oasis 2 Trees Pool & 2 Slides

Code: WS 33 AED 750 8x5 Meter 7 Meter Height



3 Waves Big Slide Pool & 3 Slides

Code: WS 34 AED 1100 9x6 Meter 8 Meter Height











## Two Yellow Guns Pool & Slide

7x4 Meter Size - 6 Meter Height

Code: WS 39