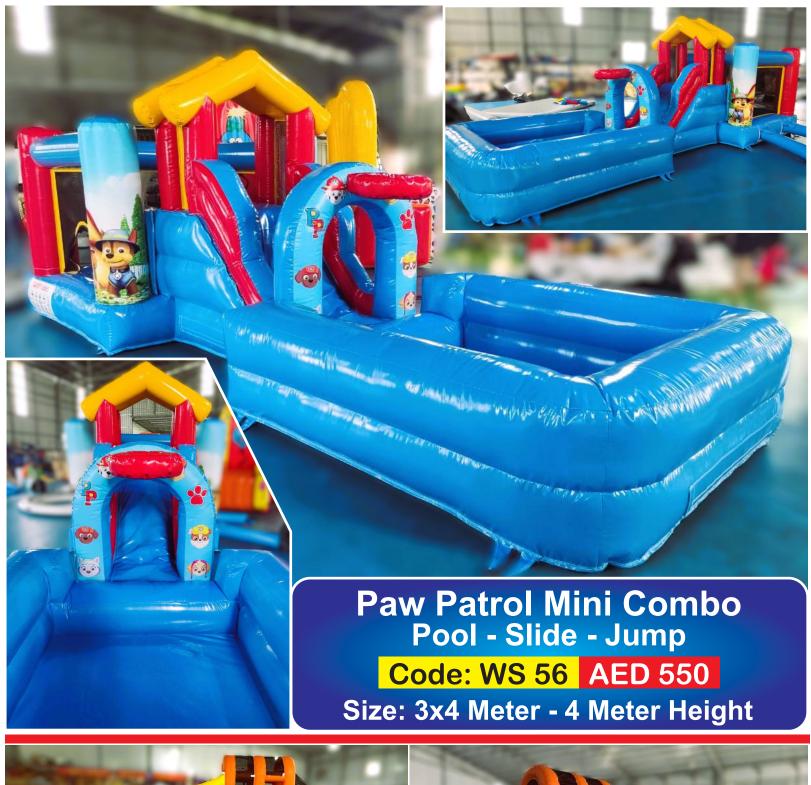

Code: WS 57 AED 550

**Octopus on Top** Slide - Jump - Pool

Code: WS 59 AED 550

Size 3.5x5 Meter 4 Meter Height

**Pirates & Dolphins** Double Water Slide & Pool

Code: WS 60 AED 850

Size 8x6 Meter 7 Meter Height