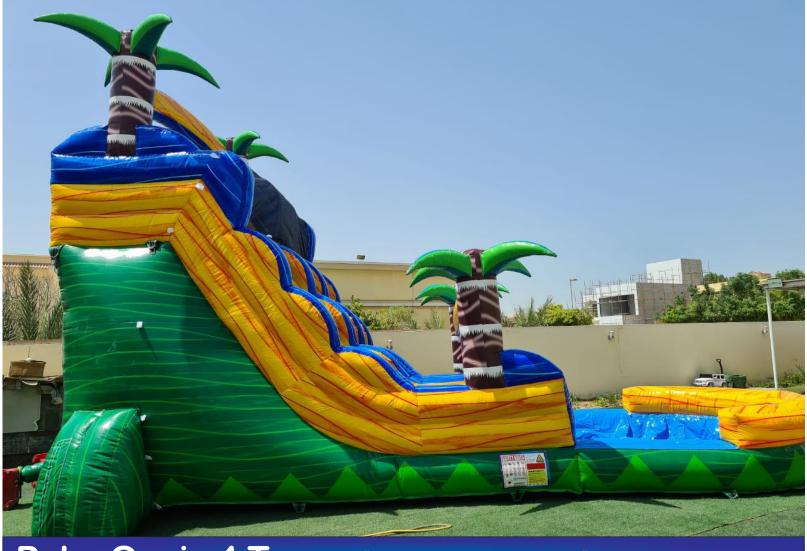

Pool & Slide

**AED** 750

7 Meter Height

Palm Oasis 2 Trees Pool & 2 Slides

Code: WS 33 AED 750 8x5 Meter 7 Meter Height

3 Waves Big Slide Pool & 3 Slides

Code: WS 34 AED 1100 9x6 Meter 8 Meter Height