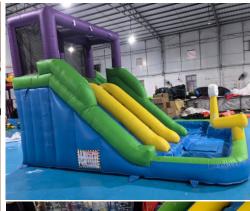

**Multicolor** 

Blue Wave Double Pool & Double Slide

Code: WS 26 AED 850 7x4 Meter
7 Meter Height

Yellow Guns
Pool & Double Slide

Code: WS 27 AED 675 6x5 Meter
5 Meter Height

4 Palm Sliding Fun Pool & Single Slide