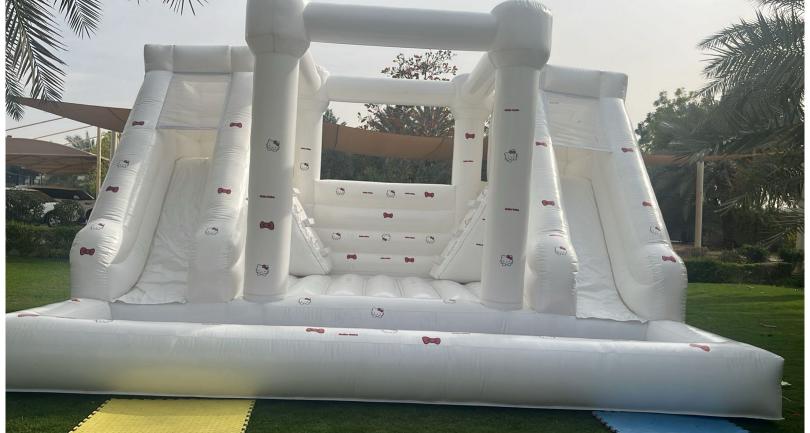

7 Meter Height



Tri Slider Yellow Guns Pool & 3 Slides

Code: WS 29 AED 675 6x5 Meter 5 Meter Height





Palm Oasis 4 Trees Pool & 2 Slides

Code: WS 30 AED 750 7x4 Meter 7 Meter Height





Pool & Slide

**AED** 750

7 Meter Height



Palm Oasis 2 Trees Pool & 2 Slides

Code: WS 33 AED 750 8x5 Meter 7 Meter Height



3 Waves Big Slide Pool & 3 Slides

Code: WS 34 AED 1100 9x6 Meter 8 Meter Height











## Two Yellow Guns Pool & Slide

7x4 Meter Size - 6 Meter Height

Code: WS 39 AED 650











## Animal Farm

Water Slide Bouncy Area Pool Area

Code: WS 44 AED 600

Size 5x4 Meter 4.5 M Height















Hammer n Gun Triple Slide & Pool

> Code: WS 45 AED 600

5x4 Meter size 4.5 Meter Height























Orange Pipes
Double Slide & Pool

Code: WS 57 AED 550











**Octopus on Top** Slide - Jump - Pool

Code: WS 59 AED 550

Size 3.5x5 Meter 4 Meter Height





**Pirates & Dolphins** Double Water Slide & Pool

Code: WS 60 AED 850

Size 8x6 Meter 7 Meter Height

For Age: 4-14 Years





Cocomelon Splsh Water Slide & Pool

Code: WS 61 AED 850

Size 7x5 Meter 6 Meter Height

For Age: 3-12 Years





Flamingo n Palms Water Slide & Pool

Code: WS 62 AED 750

Size 7x5 Meter 5.7 Meter Height

For Age: 3-12 Years







Ice Cream & Candy
Water Slide & Pool

Code: WS 63 AED 750

Size 7x4.5 Meter 6 Meter Height For Age: 3-14 Years





# Triple Clown

Water Slide & Pool

Code: WS 64 AED 850

Size 8x5.5 Meter

Height 7.5 Meter

For Age: 3-14 Years





Oasis Arch
Wide Water Slide & Pool

Code: WS 65 AED 850

Size 7x6 Meter 6 Meter Height For Age: 3-12 Years