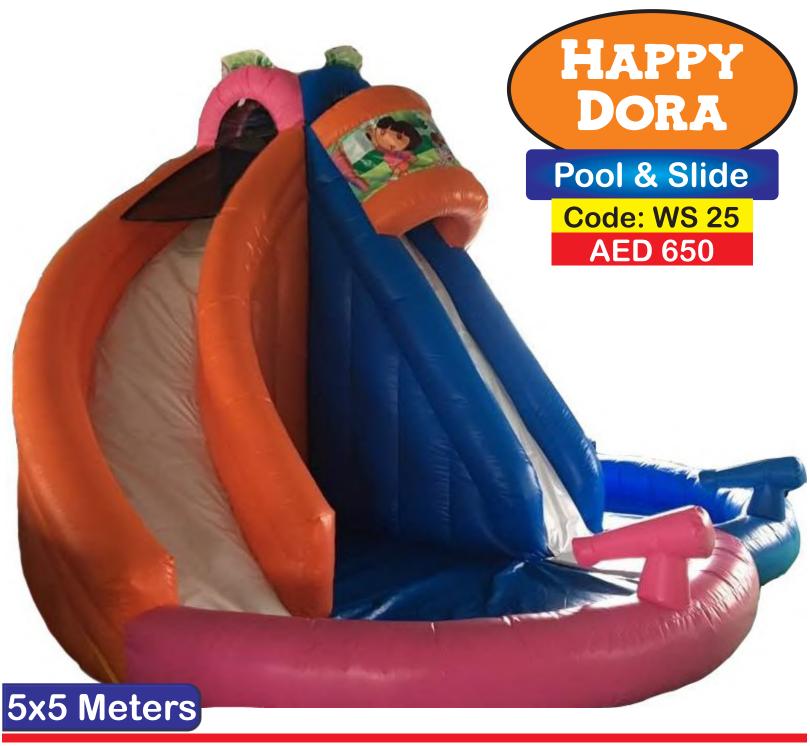

**Multicolor** 

Blue Wave Double Pool & Double Slide

Code: WS 26 AED 850 7x4 Meter
7 Meter Height

Yellow Guns
Pool & Double Slide

Code: WS 27 AED 675 6x5 Meter
5 Meter Height

4 Palm Sliding Fun Pool & Single Slide