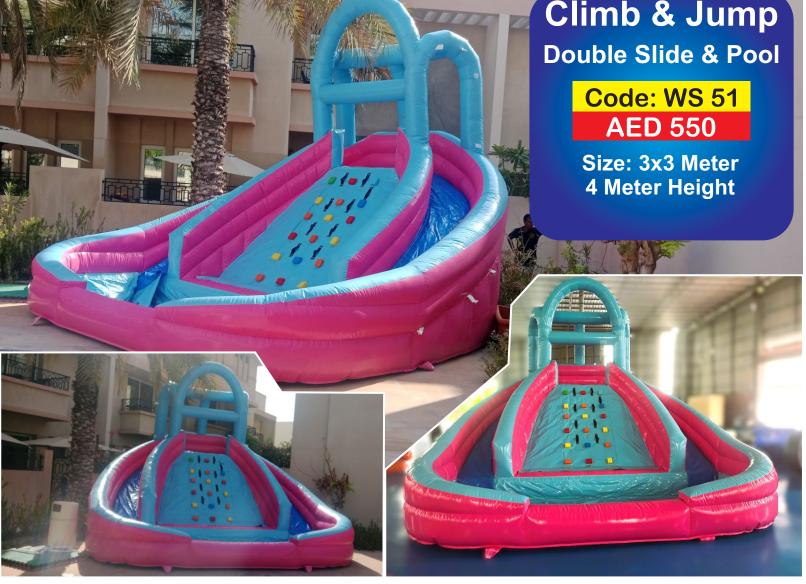

## Animal Farm

Water Slide Bouncy Area Pool Area

Code: WS 44 AED 600

Size 5x4 Meter 4.5 M Height

Hammer n Gun Triple Slide & Pool

> Code: WS 45 AED 600

5x4 Meter size 4.5 Meter Height

Orange Pipes
Double Slide & Pool