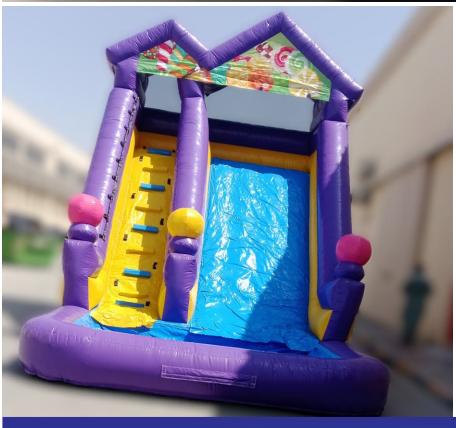

For Age: 3-12 Years

Ice Cream & Candy
Water Slide & Pool

Code: WS 63 AED 750

Size 7x4.5 Meter 6 Meter Height For Age: 3-14 Years