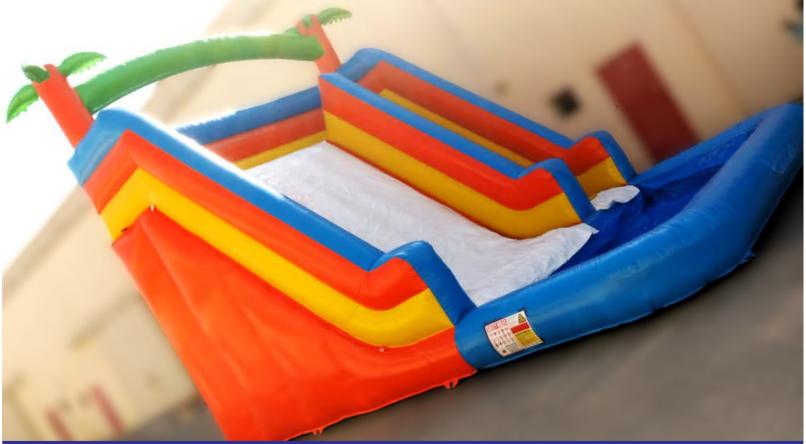

Code: WS 28 AED 750 7x4 Meter 7 Meter Height

Tri Slider Yellow Guns Pool & 3 Slides

Code: WS 29 AED 675 6x5 Meter 5 Meter Height

Palm Oasis 4 Trees Pool & 2 Slides

Code: WS 30 AED 750 7x4 Meter 7 Meter Height