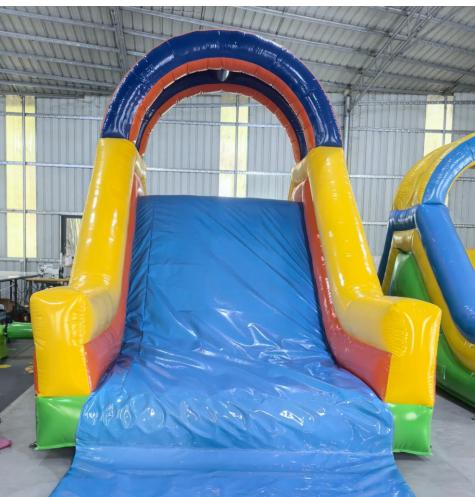

# Triple Clown

Water Slide & Pool

Code: WS 64 AED 850

Size 8x5.5 Meter

Height 7.5 Meter

For Age: 3-14 Years

Oasis Arch
Wide Water Slide & Pool

Code: WS 65 AED 850