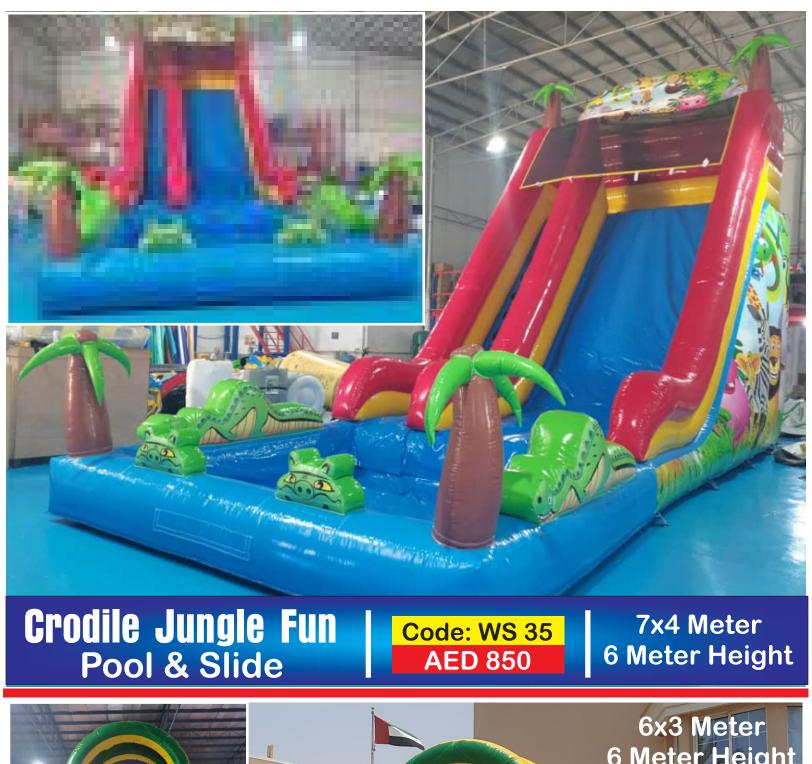

Octopus on Top Pool & Double Slide

Code: WS 18 AED 600 6x5 Meter
5 Meter Height







Note: Soap is not included in the price

**Multicolor** 









Blue Wave Double Pool & Double Slide

Code: WS 26 AED 850 7x4 Meter
7 Meter Height



Yellow Guns
Pool & Double Slide

Code: WS 27 AED 675 6x5 Meter
5 Meter Height



4 Palm Sliding Fun Pool & Single Slide

Code: WS 28 AED 750 7x4 Meter 7 Meter Height



Tri Slider Yellow Guns Pool & 3 Slides

Code: WS 29 AED 675 6x5 Meter 5 Meter Height





Palm Oasis 4 Trees Pool & 2 Slides

Code: WS 30 AED 750 7x4 Meter 7 Meter Height





Pool & Slide

**AED** 750

7 Meter Height



Palm Oasis 2 Trees Pool & 2 Slides

Code: WS 33 AED 750 8x5 Meter 7 Meter Height



3 Waves Big Slide Pool & 3 Slides

Code: WS 34 AED 1100 9x6 Meter 8 Meter Height











## Two Yellow Guns Pool & Slide

7x4 Meter Size - 6 Meter Height

Code: WS 39 AED 650











## Animal Farm

Water Slide Bouncy Area Pool Area

Code: WS 44 AED 600

Size 5x4 Meter 4.5 M Height















Hammer n Gun Triple Slide & Pool

> Code: WS 45 AED 600

5x4 Meter size 4.5 Meter Height























Orange Pipes
Double Slide & Pool

Code: WS 57 AED 550











**Octopus on Top** Slide - Jump - Pool

Code: WS 59 AED 550

Size 3.5x5 Meter 4 Meter Height





**Pirates & Dolphins** Double Water Slide & Pool

Code: WS 60 AED 850

Size 8x6 Meter 7 Meter Height

For Age: 4-14 Years





Cocomelon Splsh Water Slide & Pool

Code: WS 61 AED 850

Size 7x5 Meter 6 Meter Height

For Age: 3-12 Years





Flamingo n Palms Water Slide & Pool

Code: WS 62 AED 750

Size