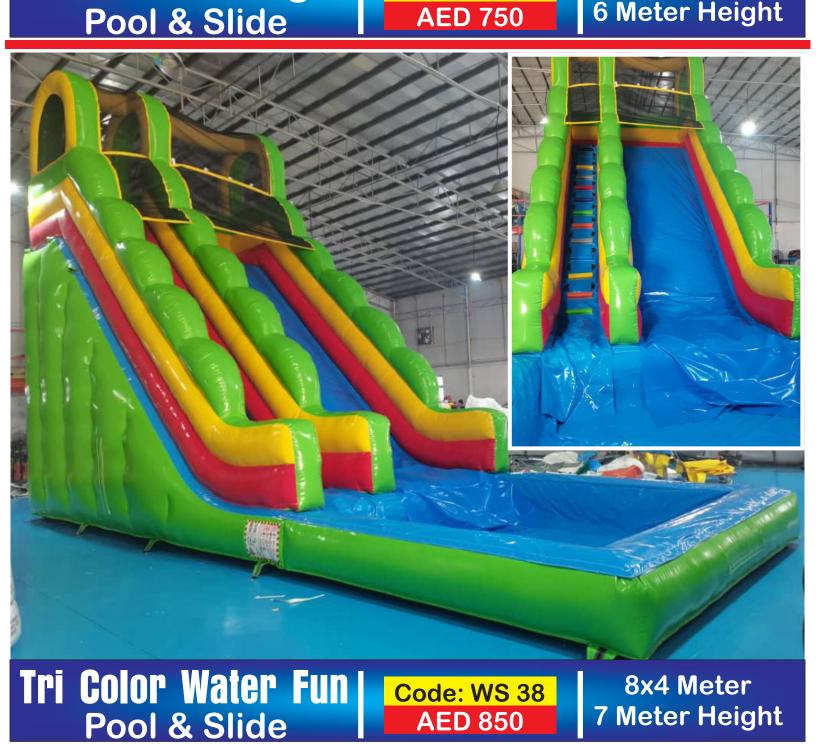

topus on Top Pool & Double Slide

Code: WS 18 AED 600 6x5 Meter
5 Meter Height







Note: Soap is not included in the price

**Multicolor** 









Blue Wave Double Pool & Double Slide

Code: WS 26 AED 850 7x4 Meter
7 Meter Height



Yellow Guns
Pool & Double Slide

Code: WS 27 AED 675 6x5 Meter
5 Meter Height



4 Palm Sliding Fun Pool & Single Slide

Code: WS 28 AED 750 7x4 Meter 7 Meter Height



Tri Slider Yellow Guns Pool & 3 Slides

Code: WS 29 AED 675 6x5 Meter 5 Meter Height





Palm Oasis 4 Trees Pool & 2 Slides

Code: WS 30 AED 750 7x4 Meter 7 Meter Height





Pool & Slide

**AED** 750

7 Meter Height



Palm Oasis 2 Trees Pool & 2 Slides

Code: WS 33 AED 750 8x5 Meter 7 Meter Height



3 Waves Big Slide Pool & 3 Slides

Code: WS 34 AED 1100 9x6 Meter 8 Meter Height











## Two Yellow Guns Pool & Slide

7x4 Meter Size - 6 Meter Height

Code: WS 39 AED 650











## Animal Farm

Water Slide Bouncy Area Pool Area

Code: WS 44 AED 600

Size 5x4 Meter 4.5 M Height















Hammer n Gun Triple Slide & Pool

> Code: WS 45 AED 600

5x4 Meter size 4.5 Meter Height























Orange Pipes
Double Slide & Pool

Code: WS 57 AED 550











**Octopus on Top** Slide - Jump - Pool

Code: WS 59 AED 550

Size 3.5x5 Meter 4 Meter Height





**Pirates & Dolphins** Double Water Slide & Pool

Code: WS 60 AED 850

Size 8x6 Meter 7 Meter Height

For Age: 4-14 Years





Cocomelon Splsh Water Slide & Pool

Code: WS 61 AED 850

Size 7x5 Meter 6 Meter Height

For Age: 3-12 Years





Flamingo n Palms Water Slide & Pool

Code: WS 62 AED 750

Size 7x5 Me