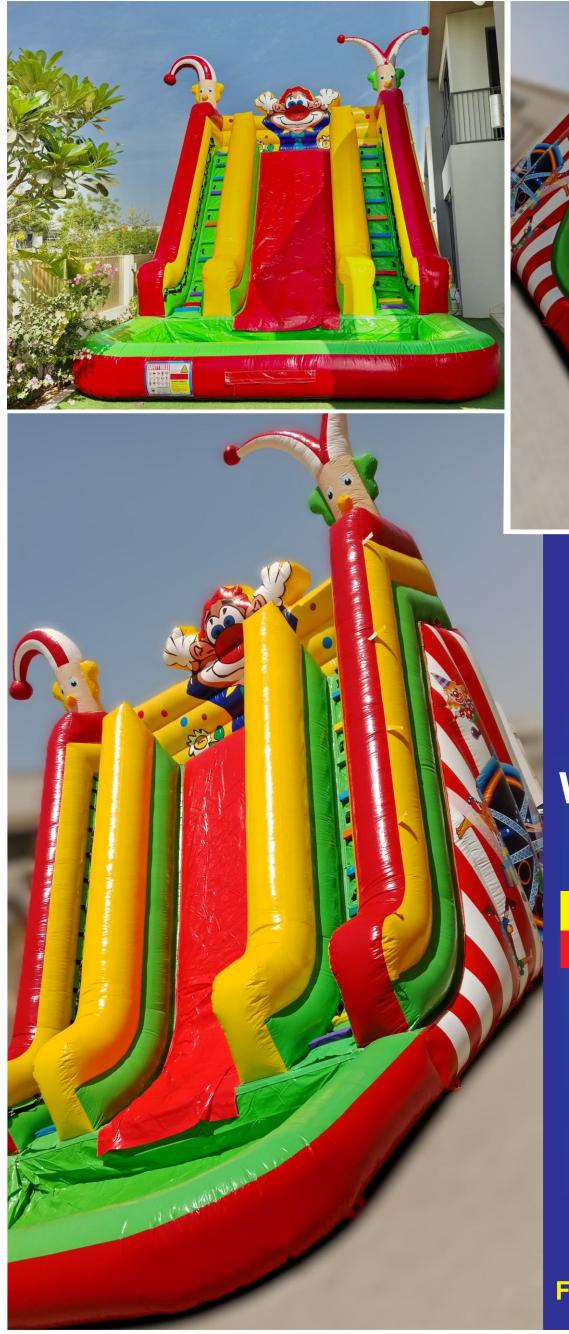

# Triple Clown

Water Slide & Pool

Code: WS 64 AED 850

Size 8x5.5 Meter

Height 7.5 Meter

For Age: 3-14 Years

Oasis Arch
Wide Water Slide & Pool

Code: WS 65 AED 850