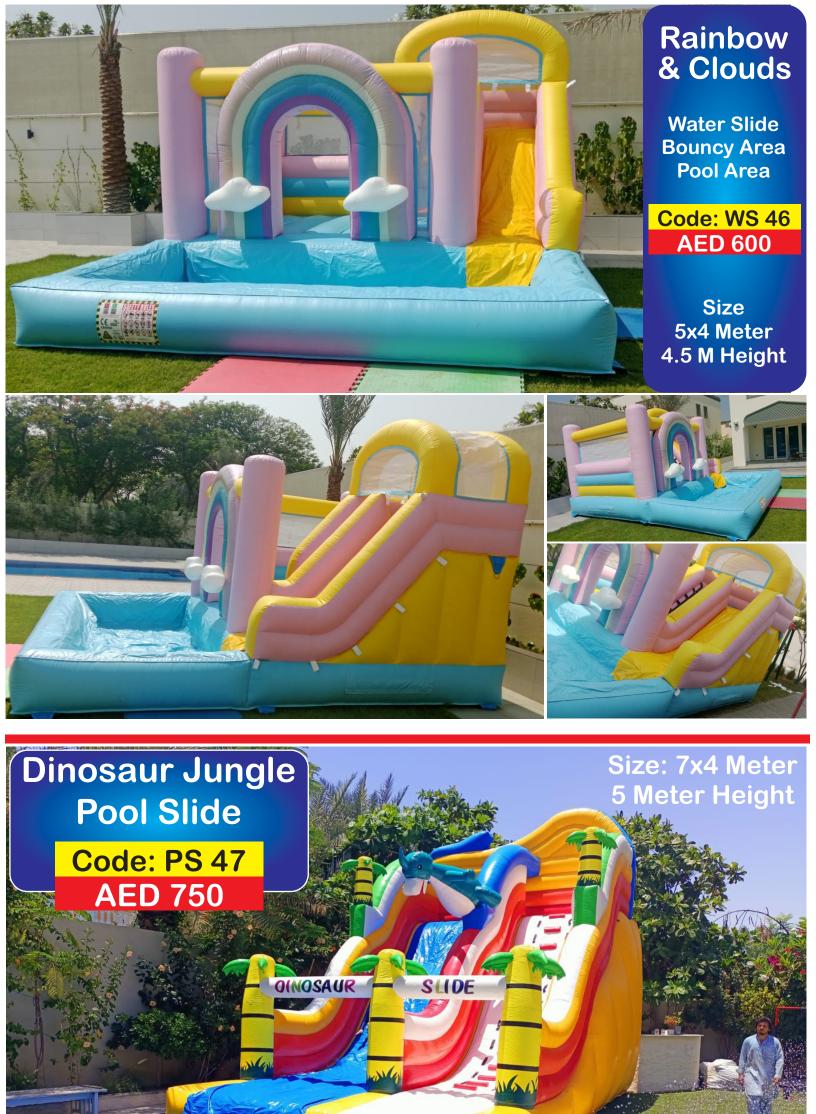

## Animal Farm

Water Slide Bouncy Area Pool Area

Code: WS 44 AED 600

Size 5x4 Meter 4.5 M Height

Hammer n Gun Triple Slide & Pool

> Code: WS 45 AED 600

5x4 Meter size 4.5 Meter Height

Orange Pipes
Double Slide & Pool