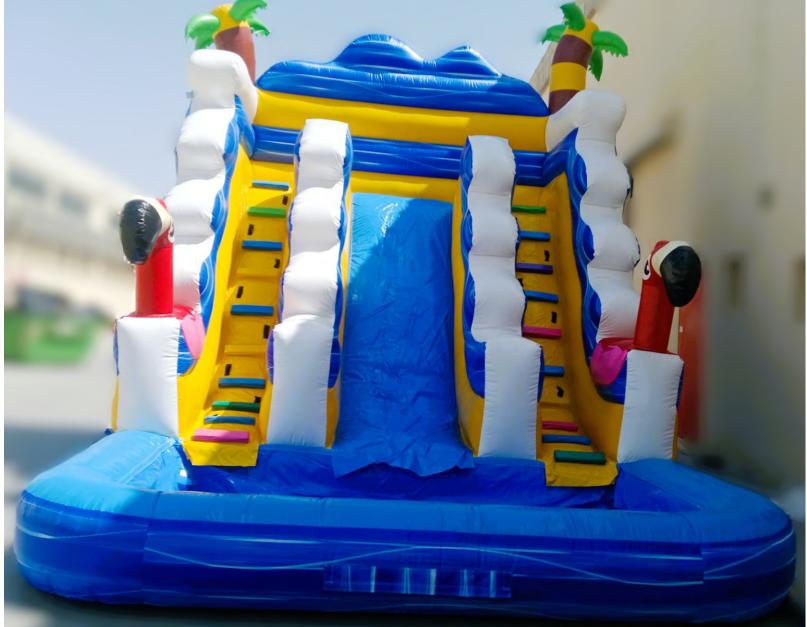

For Age: 4-14 Years

Cocomelon Splsh Water Slide & Pool

Code: WS 61 AED 850

Size 7x5 Meter 6 Meter Height

For Age: 3-12 Years

Flamingo n Palms Water Slide & Pool

Code: WS 62 AED 750

Size 7x5 Meter 5.7 Meter Height