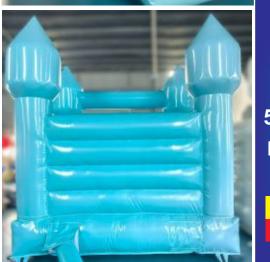

## Pikachu **Family**

**Double Water** Slide & Pool

Code: WS 66 **AED** 850

Size 8x5.5 Meter

Height 6.5 Meter

Light blue
Castle
Bouncy & Pool
Size
5x3.5x4 Meter
For age group
of 2-8 Years

Code: WS 69 AED 550